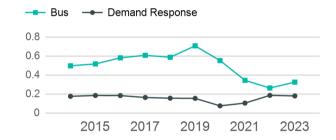

#### \$14.00 \$12.00 \$10.00 \$8.00 \$6.00 \$4.00 \$2.00 \$0.00

Operating Expenses per Vehicle Revenue Mile

■ Bus ■ Demand Response

| Metrics                | Service E        | fficiency          | Serv        | vice Effectivenes | SS                 |
|------------------------|------------------|--------------------|-------------|-------------------|--------------------|
| Mode                   | OE per VRM       | OE per VRH         | UPT per VRM | UPT per VRH       | OE per UPT         |
| Bus<br>Demand Response | \$4.45<br>\$7.66 | \$57.49<br>\$58.22 | 0.3<br>0.2  | 4.2<br>1.4        | \$13.67<br>\$42.46 |
| Total                  | \$5.77           | \$57.88            | 0.3         | 2.7               | \$21.73            |