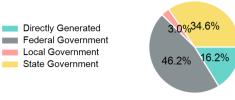

## 2023 Funding Breakdown

#### Sources of Operating Funds Expended

| Total Operating    | \$1,246,112 |
|--------------------|-------------|
| State Government   | \$431,391   |
| Local Government   | \$37,599    |
| Federal Government | \$575,440   |
| Directly Generated | \$201,682   |