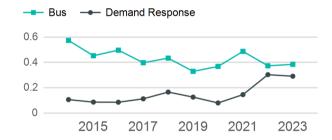

# Unlinked Passenger Trip per Vehicle Revenue Mile

2017

2019

2021

2023

\$0.00

2015

p. 1 of 2

| Metrics                | Service Efficiency |                    | Ser         | vice Effectivenes | SS                 |
|------------------------|--------------------|--------------------|-------------|-------------------|--------------------|
| Mode                   | OE per VRM         | OE per VRH         | UPT per VRM | UPT per VRH       | OE per UPT         |
| Bus<br>Demand Response | \$7.26<br>\$7.99   | \$73.03<br>\$62.14 | 0.4<br>0.3  | 3.9<br>2.3        | \$18.88<br>\$27.46 |
| Total                  | \$7.44             | \$69.72            | 0.4         | 3.4               | \$20.63            |