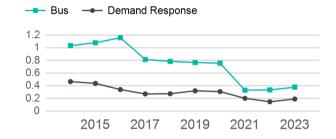

| 4                                   | 147,297                         | 11,768                                |

| Metrics                | Service E        | Efficiency          | Serv        | vice Effectivenes | SS                 |
|------------------------|------------------|---------------------|-------------|-------------------|--------------------|
| Mode                   | OE per VRM       | OE per VRH          | UPT per VRM | UPT per VRH       | OE per UPT         |
| Bus<br>Demand Response | \$6.24<br>\$7.39 | \$75.22<br>\$157.84 | 0.4<br>0.2  | 4.5<br>4.1        | \$16.55<br>\$38.76 |
| Total                  | \$6.34           | \$79.37             | 0.4         | 4.5               | \$17.56            |

# Unlinked Passenger Trip per Vehicle Revenue Mile

6



p. 1 of 2

# 2023 Annual Agency Profile - Municipality of Dorado (NTD ID 40198)

#### 2023 Funding Breakdown

| Summary of Operating Expenses (OE) |
|------------------------------------|
|------------------------------------|

#### Sources of Operating Funds Expended

| 28       |
|----------|
| 00<br>11 |
| _        |

#### **Operating Funding Sources**



#### **Capital Funding Sources**



#### **Sources of Capital Funds Expended**

| Directly Generated                     | \$0<br>\$0 |
|----------------------------------------|------------|
| Federal Government<br>Local Government | \$0<br>\$0 |
| State Government                       | \$0        |
| Total Capital Funds Expended           | \$0        |

# Directly Generated Federal Government Local Government State Government

#