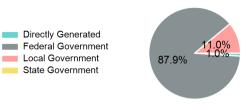

#### Sources of Operating Funds Expended

| 28       |
|----------|
| 00<br>11 |
| _        |

# Directly Generated Federal Government Local Government State Government