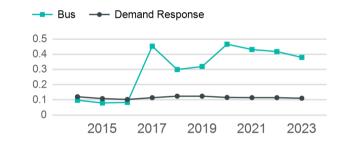

# Unlinked Passenger Trip per Vehicle Revenue Mile

2019

2021

2023

2017

Operating Expenses per Vehicle Revenue Mile

■ Bus ■ Demand Response

2015

| Metrics                | Service E        | Efficiency         | Serv        | vice Effectivenes | SS                |
|------------------------|------------------|--------------------|-------------|-------------------|-------------------|
| Mode                   | OE per VRM       | OE per VRH         | UPT per VRM | UPT per VRH       | OE per UPT        |
| Bus<br>Demand Response | \$3.75<br>\$3.69 | \$81.13<br>\$74.47 | 0.4<br>0.1  | 8.2<br>2.2        | \$9.87<br>\$33.37 |
| Total                  | \$3.70           | \$75.71            | 0.2         | 3.3               | \$22.61           |