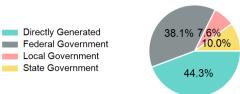

## 2023 Funding Breakdown

| Summary of Operating Expenses (OE) |
|------------------------------------|
|------------------------------------|

Mode

Bus

**Total** 

# **Sources of Operating Funds** Expended

| Total Operating<br>Funds Expended                                                | \$2,968,378                                          |
|----------------------------------------------------------------------------------|------------------------------------------------------|
| Directly Generated<br>Federal Government<br>Local Government<br>State Government | \$1,315,780<br>\$1,130,123<br>\$225,000<br>\$297,475 |
| •                                                                                |                                                      |

### **Operating Funding Sources**

Operating