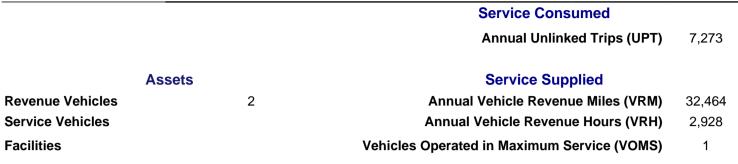

#### **Modal Characteristics**

| Mode  | Annual<br>Unlinked<br>Passenger<br>Trips | Directly<br>Operated<br>VOMS | Purchased<br>Transportation<br>VOMS | Annual Vehicle<br>Revenue Miles | Annual<br>Vehicle<br>Revenue<br>Hours |
|-------|------------------------------------------|------------------------------|-------------------------------------|---------------------------------|---------------------------------------|
| Bus   | 7,273                                    | 1                            | 0                                   | 32,464                          | 2,928                                 |
| Total | 7,273                                    | 1                            | 0                                   | 32,464                          | 2,928                                 |