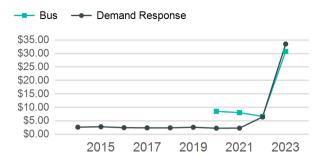

| 354,659                         | 25,930                                |

| Metrics                | Service Efficiency |                    | Service Effectiveness |             |                    |
|------------------------|--------------------|--------------------|-----------------------|-------------|--------------------|
| Mode                   | OE per VRM         | OE per VRH         | UPT per VRM           | UPT per VRH | OE per UPT         |
| Demand Response<br>Bus | \$3.22<br>\$3.68   | \$41.84<br>\$58.96 | 0.1<br>0.1            | 1.2<br>1.9  | \$33.52<br>\$30.78 |
| Total                  | \$3.34             | \$45.69            | 0.1                   | 1.4         | \$32.68            |

### Operating Expenses per Vehicle Revenue Mile



# Unlinked Passenger Trip per Vehicle Revenue Mile



p. 1 of 2

# 2023 Annual Agency Profile - Mountain Projects, Inc. (NTD ID 40226)

### 2023 Funding Breakdown

| Mode                   | Operating<br>Expenses  | Fare<br>Revenues |
|------------------------|------------------------|------------------|
| Demand Response<br>Bus | \$841,343<br>\$343,282 | \$0<br>\$0       |
| Total                  | \$1,184,625            | \$0              |

# Sources of Operating Funds Expended

| Total Operating Funds Expended       | \$1,184,625            |
|--------------------------------------|------------------------|
| Local Government<br>State Government | \$595,445<br>\$128,281 |
| Federal Government                   | \$172,255              |
| Directly Generated                   | \$288