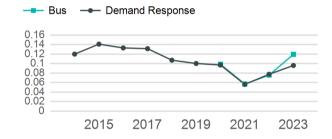

| 25,930                                |

| Metrics                | Service Efficiency |                    | Service Effectiveness |             |                    |
|------------------------|--------------------|--------------------|-----------------------|-------------|--------------------|
| Mode                   | OE per VRM         | OE per VRH         | UPT per VRM           | UPT per VRH | OE per UPT         |
| Demand Response<br>Bus | \$3.22<br>\$3.68   | \$41.84<br>\$58.96 | 0.1<br>0.1            | 1.2<br>1.9  | \$33.52<br>\$30.78 |
| Total                  | \$3.34             | \$45.69            | 0.1                   | 1.4         | \$32.68            |

### Operating Expenses per Vehicle Revenue Mile



# Unlinked Passenger Trip per Vehicle Revenue Mile



p. 1 of 2

# 2023 Annual Agency Profile - Mountain Projects, Inc. (NTD ID 40226)

### 2023 Funding Breakdown

| Mode                   | Operating<br>Expenses  | Fare<br>Revenues |
|------------------------|------------------------|------------------|
| Demand Response<br>Bus | \$841,343<br>\$343,282 | \$0<br>\$0       |
| Total                  | \$1,184,625            | \$0              |

# Sources of Operating Funds Expended

| Total Operating Funds Expended       | \$1,184,625            |
|--------------------------------------|------------------------|
| Local Government<br>State Government | \$595,445<br>\$128,281 |
| Federal Government                   | \$172,255              |
| Directly Generated                   | \$288,644              |

### **Operating Funding Sources**