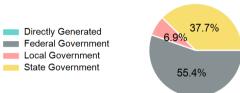

# Sources of Operating Funds Expended

| Total Operating Funds Expended       | \$1,184,625            |
|--------------------------------------|------------------------|
| Local Government<br>State Government | \$595,445<br>\$128,281 |
| Federal Government                   | \$172,255              |
| Directly Generated                   | \$288,644              |

### **Operating Funding Sources**