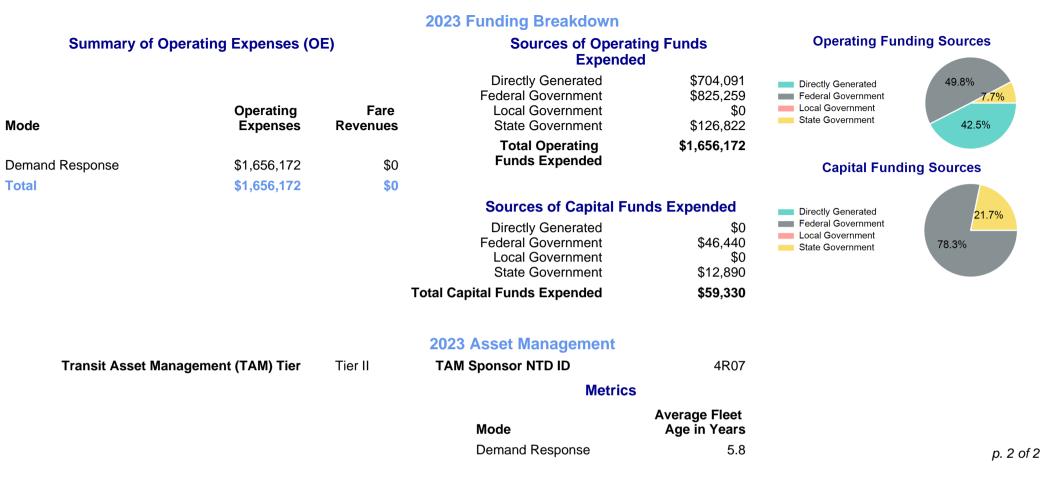

| Mailing Address: | 2023 Annual Agency Profile - Aiken Area Council on Aging, Inc. (NTD ID 40235)<br>1310 EAST PINE LOG ROAD Website: http://aikensenior.org |                              |                                             |                                 |                                       |                     |                                                     |
|------------------|------------------------------------------------------------------------------------------------------------------------------------------|------------------------------|---------------------------------------------|---------------------------------|---------------------------------------|---------------------|-----------------------------------------------------|
| Manning Address. | Aiken, SC                                                                                                                                |                              |                                             |                                 | Website.                              | ittp://aikens       | Senior.org                                          |
|                  |                                                                                                                                          |                              |                                             | Service Cons                    | sumed                                 |                     |                                                     |
|                  |                                                                                                                                          |                              |                                             | Annual Unlink                   | ked Trips (UPT)                       | 35,587              | Operating Expenses per Vehicle Revenue Mile         |
|                  |                                                                                                                                          |                              |                                             |                                 |                                       |                     | Demand Response                                     |
| Assets           |                                                                                                                                          |                              | Service Supplied                            |                                 |                                       |                     | \$50.00                                             |
| Revenue Vehicles | 2                                                                                                                                        | 2                            |                                             |                                 |                                       | 389,908             | \$40.00                                             |
| Service Vehicles |                                                                                                                                          |                              | Annual Vehicle Revenue Hours (VRH)          |                                 |                                       | 21,569              | \$30.00                                             |
| Facilities       | 1                                                                                                                                        |                              | Vehicles Operated in Maximum Service (VOMS) |                                 |                                       | 21                  | \$20.00                                             |
|                  |                                                                                                                                          | Moda                         | Characteristics                             |                                 |                                       |                     | \$0.00 <b>2</b> 015 2017 2019 2021 2023             |
| Mode             | Annual<br>Unlinked<br>Passenger<br>Trips                                                                                                 | Directly<br>Operated<br>VOMS | Purchased<br>Transportation<br>VOMS         | Annual Vehicle<br>Revenue Miles | Annual<br>Vehicle<br>Revenue<br>Hours |                     | Unlinked Passenger Trip per Vehicle Revenue<br>Mile |
| Demand Response  | 35,587                                                                                                                                   | 21                           | 0                                           | 389,908                         | 21,569                                |                     | Demand Response                                     |
| Total            | 35,587                                                                                                                                   | 21                           | 0                                           | 389,908                         | 21,569                                |                     | 0.14                                                |
| Metrics          | Service Efficiency                                                                                                                       |                              | Service Effectiveness                       |                                 |                                       | 0.1<br>0.08<br>0.06 |                                                     |
| Mode             | OE per VRM                                                                                                                               | OE per VRH                   | UPT per VRM                                 | UPT per VRH                     | OE per UPT                            |                     | 0.04                                                |
| Demand Response  | \$4.25                                                                                                                                   | \$76.78                      | 0.1                                         | 1.6                             | \$46.54                               |                     | 0 2015 2017 2019 2021 2023                          |
|                  | \$4.25                                                                                                                                   | \$76.78                      | 0.1                                         | 1.6                             | \$46.54                               |                     | p. 1 of 2                                           |