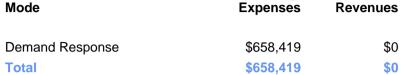

# 2023 Funding Breakdown

| Summary of Operating Expenses (OE) |
|------------------------------------|
|------------------------------------|

# Sources of Operating Funds Expended

| Total Operating<br>Funds Expended | \$658,419 |
|-----------------------------------|-----------|
| Local Government                  | \$40,000  |
| State Government                  | \$121,525 |
| Directly Generated                | \$370,143 |
| Federal Government                | \$126,751 |