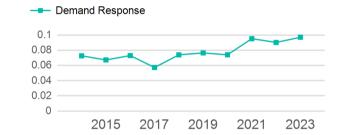

55,800                         | 17,628                                |
| Total           | 24,845                                   | 13                           | 0                                   | 255,800                         | 17,628                                |

| Metrics         | Service E  | fficiency  | Serv        | vice Effectivenes | SS         |
|-----------------|------------|------------|-------------|-------------------|------------|
| Mode            | OE per VRM | OE per VRH | UPT per VRM | UPT per VRH       | OE per UPT |
| Demand Response | \$2.57     | \$37.35    | 0.1         | 1.4               | \$26.50    |
| Total           | \$2.57     | \$37.35    | 0.1         | 1.4               | \$26.50    |

### Unlinked Passenger Trip per Vehicle Revenue Mile



p. 1 of 2

# 2023 Annual Agency Profile - Lancaster County Council on Aging (NTD ID 40237)

# 2023 Funding Breakdown

| Summary of Operating Expenses (OE) |
|------------------------------------|
|------------------------------------|

# Sources of Operating Funds Expended

| Total Operating<br>Funds Expended | \$658,419 |
|-----------------------------------|-----------|
| Local Government                  | \$40,000  |
| State Government                  | \$121,525 |
| Directly Generated                | \$370,143 |
| Federal Government                | \$126,751 |

### **Operating Funding Sources**





Operating

## **Sources of Capital Funds Expended**

| Directly Generated | \$0      |
|--------------------|----------|
| Federal Government | \$14,192 |
| Local Government   | \$0