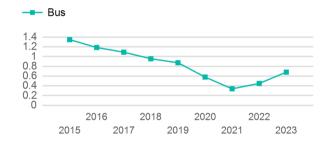

| 2                            | 0                                   | 51,200                          | 4,768                                 |

| Metrics | Service E  | Service Efficiency |             | Service Effectiveness |            |  |  |
|---------|------------|--------------------|-------------|-----------------------|------------|--|--|
| Mode    | OE per VRM | OE per VRH         | UPT per VRM | UPT per VRH           | OE per UPT |  |  |
| Bus     | \$4.44     | \$47.65            | 0.7         | 7.3                   | \$6.52     |  |  |
| Total   | \$4.44     | \$47.65            | 0.7         | 7.3                   | \$6.52     |  |  |

#### Operating Expenses per Vehicle Revenue Mile



# Unlinked Passenger Trip per Vehicle Revenue Mile

2



p. 1 of 2

## 2023 Annual Agency Profile - City of Deerfield Beach (NTD ID 40239)

### 2023 Funding Breakdown

|       | Summary of Operating Expenses (C    | DE)              | Sources of Operating Funds Expended                                              |                                          | Operating Funding Sources                                               |             |
|-------|-------------------------------------|------------------|----------------------------------------------------------------------------------|------------------------------------------|-------------------------------------------------------------------------|-------------|
| Mode  | Operating<br>Expenses               | Fare<br>Revenues | Directly Generated<br>Federal Government<br>Local Governme