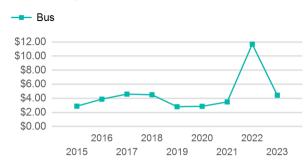

68                                 |
| Total | 34,824                                   | 2                            | 0                                   | 51,200                          | 4,768                                 |

| Metrics | Service E  | Service Efficiency |             | Service Effectiveness |            |  |  |
|---------|------------|--------------------|-------------|-----------------------|------------|--|--|
| Mode    | OE per VRM | OE per VRH         | UPT per VRM | UPT per VRH           | OE per UPT |  |  |
| Bus     | \$4.44     | \$47.65            | 0.7         | 7.3                   | \$6.52     |  |  |
| Total   | \$4.44     | \$47.65            | 0.7         | 7.3                   | \$6.52     |  |  |

#### Operating Expenses per Vehicle Revenue Mile



# Unlinked Passenger Trip per Vehicle Revenue Mile

2



p. 1 of 2

## 2023 Annual Agency Profile - City of Deerfield Beach (NTD ID 40239)

### 2023 Funding Breakdown

|       | Summary of Operating Expenses (C    | DE)              | Sources of Operating Funds Expended                                              |                                          | Operating Funding Sources                                               |             |
|-------|-------------------------------------|------------------|----------------------------------------------------------------------------------|------------------------------------------|-------------------------------------------------------------------------|-------------|
| Mode  | Operating<br>Expenses               | Fare<br>Revenues | D