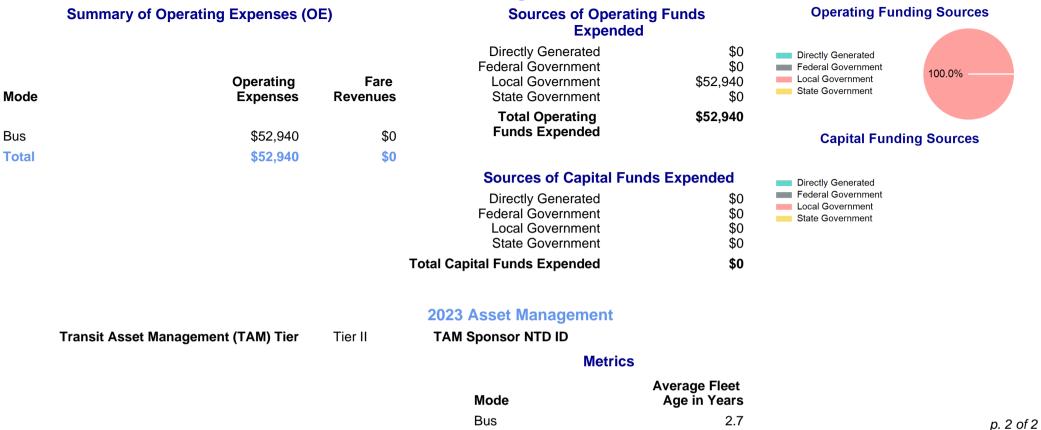

| 0                                   | 18,219                          | 1,418                                 |

| Metrics | Service E  | Service Efficiency |             | Service Effectiveness |            |  |
|---------|------------|--------------------|-------------|-----------------------|------------|--|
| Mode    | OE per VRM | OE per VRH         | UPT per VRM | UPT per VRH           | OE per UPT |  |
| Bus     | \$2.91     | \$37.33            | 0.3         | 4.3                   | \$8.60     |  |
| Total   | \$2.91     | \$37.33            | 0.3         | 4.3                   | \$8.60     |  |

# Unlinked Passenger Trip per Vehicle Revenue Mile



p. 1 of 2

### 2023 Annual Agency Profile - City of Lighthouse Point (NTD ID 40240)

### 2023 Funding Breakdown