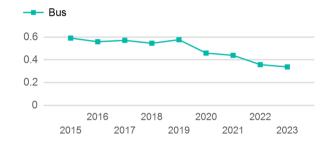

| 1,418                                 |
| Total | 6,153                                    | 1                            | 0                                   | 18,219                          | 1,418                                 |

| Metrics | Service E  | Service Efficiency |             | Service Effectiveness |            |  |
|---------|------------|--------------------|-------------|-----------------------|------------|--|
| Mode    | OE per VRM | OE per VRH         | UPT per VRM | UPT per VRH           | OE per UPT |  |
| Bus     | \$2.91     | \$37.33            | 0.3         | 4.3                   | \$8.60     |  |
| Total   | \$2.91     | \$37.33            | 0.3         | 4.3                   | \$8.60     |  |

# Unlinked Passenger Trip per Vehicle Revenue Mile



p. 1 of 2

### 2023 Annual Agency Profile - City of Lighthouse Point (NTD ID 40240)

### 2023 Funding Breakdown