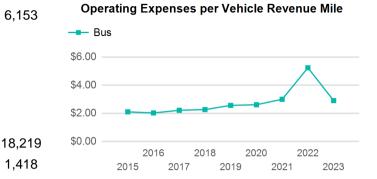

| Metrics | Service E  | Service Efficiency |             | Service Effectiveness |            |  |
|---------|------------|--------------------|-------------|-----------------------|------------|--|
| Mode    | OE per VRM | OE per VRH         | UPT per VRM | UPT per VRH           | OE per UPT |  |
| Bus     | \$2.91     | \$37.33            | 0.3         | 4.3                   | \$8.60     |  |
| Total   | \$2.91     | \$37.33            | 0.3         | 4.3                   | \$8.60     |  |