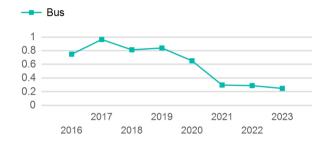

| 6                                   | 210,230                         | 14,735                                |

| Metrics | Service E  | Service Efficiency |             | Service Effectiveness |            |  |  |
|---------|------------|--------------------|-------------|-----------------------|------------|--|--|
| Mode    | OE per VRM | OE per VRH         | UPT per VRM | UPT per VRH           | OE per UPT |  |  |
| Bus     | \$3.43     | \$48.96            | 0.2         | 3.5                   | \$13.87    |  |  |
| Total   | \$3.43     | \$48.96            | 0.2         | 3.5                   | \$13.87    |  |  |

# Operating Expenses per Vehicle Revenue Mile --- Bus \$6.00 \$4.00

2019

2021

2020

2023

2022

# Unlinked Passenger Trip per Vehicle Revenue Mile

2017

2018

2016



p. 1 of 2

# 2023 Annual Agency Profile - Town of Davie (NTD ID 40262)

### 2023 Funding Breakdown

|       |                                     |                  | 2023 Fullding Breakdown                                                          |                                |                                                                         |             |
|-------|-------------------------------------|------------------|----------------------------------------------------------------------------------|--------------------------------|-------------------------------------------------------------------------|-------------|
|       | Summary of Operating Expenses (OE)  |                  | Sources of Operati<br>Expended                                                   | Operat