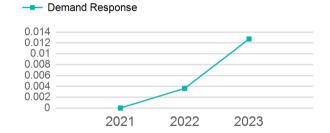

# Unlinked Passenger Trip per Vehicle Revenue Mile

p. 1 of 2

| Metrics         | Service E  | Service Efficiency |             | Service Effectiveness |            |  |  |
|-----------------|------------|--------------------|-------------|-----------------------|------------|--|--|
| Mode            | OE per VRM | OE per VRH         | UPT per VRM | UPT per VRH           | OE per UPT |  |  |
| Demand Response | \$10.82    | \$130.79           | 0.0         | 0.2                   | \$850.17   |  |  |
| Total           | \$10.82    | \$130.79           | 0.0         | 0.2                   | \$850.17   |  |  |