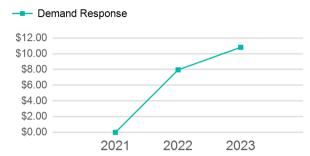

### Operating Expenses per Vehicle Revenue Mile

| Metrics         | Service E  | Service Efficiency |             | Service Effectiveness |            |  |  |
|-----------------|------------|--------------------|-------------|-----------------------|------------|--|--|
| Mode            | OE per VRM | OE per VRH         | UPT per VRM | UPT per VRH           | OE per UPT |  |  |
| Demand Response | \$10.82    | \$130.79           | 0.0         | 0.2                   | \$850.17   |  |  |
| Total           | \$10.82    | \$130.79           | 0.0         | 0.2                   | \$850.17   |  |  |