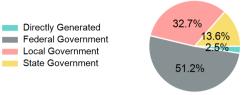

#### 2023 Funding Breakdown

| Summary of Operating Expenses (OE) |
|------------------------------------|
|------------------------------------|

#### Sources of Operating Funds Expended

| Total Operating    | \$1,813,881 |
|--------------------|-------------|
| State Government   | \$246,067   |
| Local Government   | \$593,502   |
| Federal Government | \$929,272   |
| Directly Generated | \$45,040    |
| •                  |             |

#### **Operating Funding Sources**