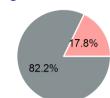

#### **Sources of Capital Funds Expended**

| Directly Generated | \$0       |
|--------------------|-----------|
| Federal Government | \$539,388 |
| Local Government   | \$116,551 |
| State Government   | \$0       |
|                    |           |

#### **Capital Funding Sources**