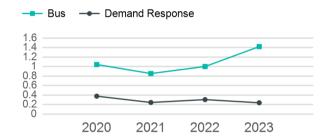

### Unlinked Passenger Trip per Vehicle Revenue Mile

p. 1 of 2

| Metrics                | Service Efficiency |                    | Ser         | Service Effectiveness |                   |
|------------------------|--------------------|--------------------|-------------|-----------------------|-------------------|
| Mode                   | OE per VRM         | OE per VRH         | UPT per VRM | UPT per VRH           | OE per UPT        |
| Bus<br>Demand Response | \$7.51<br>\$4.60   | \$93.97<br>\$39.59 | 1.4<br>0.2  | 17.8<br>2.0           | \$5.29<br>\$18.20 |
| Total                  | \$7.20             | \$85.87            | 1.3         | 15.4                  | \$5.56            |