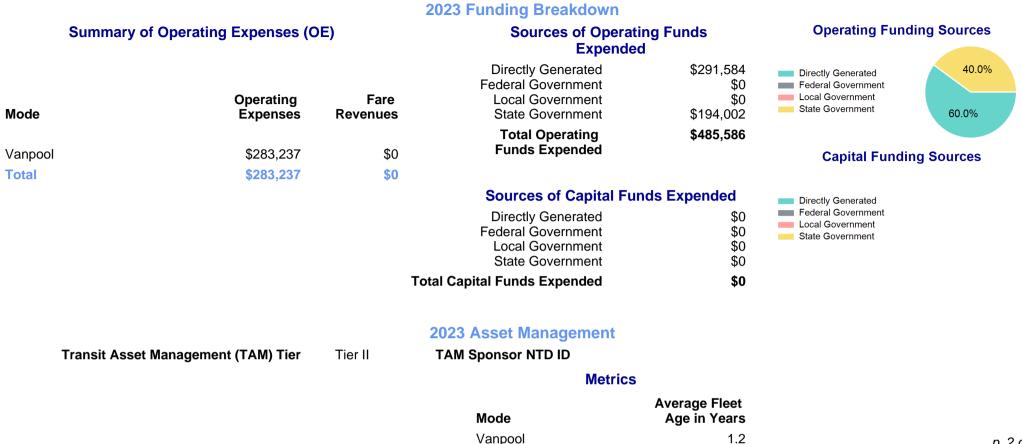

## 2023 Annual Agency Profile - Florida Department of Transportation, District 1 Office (NTD ID 40271)

| Mailing Address:                                       | 605 SUWANNEE ST<br>TALLAHASSEE, FL                              |                                             |                                                                                                  |                                                                                                 |                                                                                    | http://www.swflroads.com/commute-connector/commute-<br>osite: options/share-the-ride.html |                                             |                                             |                       |               |    |
|--------------------------------------------------------|-----------------------------------------------------------------|---------------------------------------------|--------------------------------------------------------------------------------------------------|-------------------------------------------------------------------------------------------------|------------------------------------------------------------------------------------|-------------------------------------------------------------------------------------------|---------------------------------------------|---------------------------------------------|-----------------------|---------------|----|
| Geographic Coverage                                    |                                                                 |                                             |                                                                                                  | Service Consumed                                                                                |                                                                                    |                                                                                           |                                             | Operating Expenses per Vehicle Revenue Mile |                       |               |    |
| Primary Urbanized/Rural Area                           |                                                                 | Cape Coral, FL                              |                                                                                                  | Annual Unlinked Trips (UPT)                                                                     |                                                                                    | 61,781                                                                                    | <b>⊸</b> Vanpo                              | ol                                          |                       |               |    |
| Service Area Population                                | n                                                               | 2,889,349                                   |                                                                                                  |                                                                                                 |                                                                                    |                                                                                           | \$1.20                                      |                                             | _                     |               |    |
| Service Area Sq. Miles                                 |                                                                 | 1,289                                       |                                                                                                  |                                                                                                 |                                                                                    |                                                                                           | \$1.00                                      |                                             | $\frown$              |               |    |
| Other Areas Served:                                    |                                                                 |                                             |                                                                                                  |                                                                                                 |                                                                                    |                                                                                           | \$0.80                                      |                                             |                       |               |    |
| Bonita SpringsEste<br>SarasotaVenice, FL,O<br>Haven, I |                                                                 | ana, FL,Florida                             | Non-UZA,Winter                                                                                   |                                                                                                 |                                                                                    |                                                                                           | \$0.60<br>\$0.40<br>\$0.20<br>\$0.00        |                                             |                       |               |    |
| Assets                                                 |                                                                 |                                             |                                                                                                  | Service Sup                                                                                     | plied                                                                              |                                                                                           | + • • • • •                                 | 2021                                        | 2022                  | 2023          |    |
| Revenue Vehicles                                       | e Vehicles 33                                                   |                                             | Annual Vehicle Revenue Miles (VRM)                                                               |                                                                                                 |                                                                                    | 402,755                                                                                   |                                             |                                             |                       |               |    |
| ervice Vehicles                                        |                                                                 |                                             | Annual Vehicle Revenue Hours (VRH)                                                               |                                                                                                 |                                                                                    | 9,966                                                                                     | Unlinked Passenger Trip per Vehicle Revenue |                                             |                       |               |    |
| Service Vehicles                                       |                                                                 |                                             | Ann                                                                                              | ual venicle Revenu                                                                              | le nours (VRN)                                                                     | 9,900                                                                                     | Unlinko                                     | d Dassondo                                  | r Trin nor Va         | bicle Peven   | 10 |
| Service Vehicles<br>Facilities                         |                                                                 |                                             |                                                                                                  | ual venicle Revenu<br>ated in Maximum S                                                         |                                                                                    | 9,900<br>26                                                                               | Unlinke                                     | d Passenge                                  | r Trip per Ve<br>Mile | ehicle Revenu | ue |
|                                                        |                                                                 | Modal                                       |                                                                                                  | ated in Maximum S                                                                               |                                                                                    |                                                                                           | Unlinke<br>Vanpo<br>0.8                     | -                                           |                       | ehicle Reven  | ue |
| Facilities                                             | Annual<br>Unlinked<br>Passenger<br>Trips                        | Modal<br>Directly<br>Operated<br>VOMS       | Vehicles Oper                                                                                    | ated in Maximum S                                                                               |                                                                                    |                                                                                           | Vanpo 0.8 0.6 0.4 0.2                       | -                                           |                       | ehicle Revenu | ue |
| Facilities<br>Mode                                     | Unlinked<br>Passenger                                           | Directly<br>Operated                        | Vehicles Oper<br>Characteristics<br>Purchased<br>Transportation                                  | ated in Maximum S<br>Annual Vehicle                                                             | Gervice (VOMS)<br>Annual<br>Vehicle<br>Revenue                                     |                                                                                           | Vanpo 0.8 0.6 0.4                           | -                                           |                       | 2023          | ue |
| Facilities<br>Mode<br>Vanpool                          | Unlinked<br>Passenger<br>Trips                                  | Directly<br>Operated<br>VOMS                | Vehicles Oper<br>Characteristics<br>Purchased<br>Transportation<br>VOMS                          | ated in Maximum S<br>Annual Vehicle<br>Revenue Miles                                            | Service (VOMS)<br>Annual<br>Vehicle<br>Revenue<br>Hours                            |                                                                                           | Vanpo 0.8 0.6 0.4 0.2                       | ol                                          | Mile                  |               |    |
| Facilities<br>Mode<br>Vanpool<br>Total                 | Unlinked<br>Passenger<br>Trips<br>61,782                        | Directly<br>Operated<br>VOMS<br>0<br>0      | Vehicles Oper<br>Characteristics<br>Purchased<br>Transportation<br>VOMS<br>26<br>26<br>26        | ated in Maximum S<br>Annual Vehicle<br>Revenue Miles<br>402,755                                 | Annual<br>Vehicle<br>Revenue<br>Hours<br>9,966<br>9,966                            |                                                                                           | Vanpo 0.8 0.6 0.4 0.2                       | ol                                          | Mile                  |               | ue |
| Facilities<br>Mode<br>Vanpool<br>Total<br>Metrics      | Unlinked<br>Passenger<br>Trips<br>61,782<br>61,782              | Directly<br>Operated<br>VOMS<br>0<br>0<br>3 | Vehicles Oper<br>Characteristics<br>Purchased<br>Transportation<br>VOMS<br>26<br>26<br>26        | ated in Maximum S<br>Annual Vehicle<br>Revenue Miles<br>402,755<br>402,755                      | Annual<br>Vehicle<br>Revenue<br>Hours<br>9,966<br>9,966                            |                                                                                           | Vanpo 0.8 0.6 0.4 0.2                       | ol                                          | Mile                  |               | ue |
|                                                        | Unlinked<br>Passenger<br>Trips<br>61,782<br>61,782<br>Service E | Directly<br>Operated<br>VOMS<br>0<br>0<br>3 | Vehicles Oper<br>Characteristics<br>Purchased<br>Transportation<br>VOMS<br>26<br>26<br>26<br>Ser | ated in Maximum S<br>Annual Vehicle<br>Revenue Miles<br>402,755<br>402,755<br>vice Effectivenes | Service (VOMS)<br>Annual<br>Vehicle<br>Revenue<br>Hours<br>9,966<br>9,966<br>9,966 |                                                                                           | Vanpo 0.8 0.6 0.4 0.2                       | ol                                          | Mile                  |               |    |