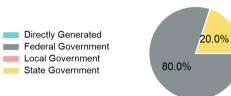

# **Sources of Capital Funds Expended**

| Directly Generated | \$0      |
|--------------------|----------|
| Federal Government | \$14,520 |
| Local Government   | \$0      |
| State Government   | \$3,630  |
|                    |          |

### **Capital Funding Sources**