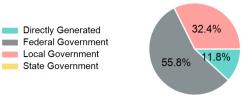

### Sources of Operating Funds Expended

| \$353,150             |
|-----------------------|
| \$114,430<br>\$0      |
| \$41,787<br>\$196,933 |
|                       |

#### **Operating Funding Sources**