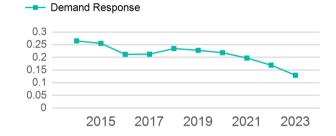

# Operating Expenses per Vehicle Revenue Mile → Demand Response \$20.00 \$15.00 \$10.00 \$5.00 \$0.00

#### Unlinked Passenger Trip per Vehicle Revenue Mile

2019

2021

2023

2017

p. 1 of 2