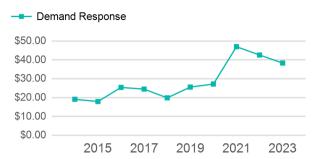

|
| Total           | 18,006                                   | 8                            | 0                                   | 267,048                         | 13,776                                |

| Metrics         | Service Efficiency |            | Serv        | Service Effectiveness |            |
|-----------------|--------------------|------------|-------------|-----------------------|------------|
| Mode            | OE per VRM         | OE per VRH | UPT per VRM | UPT per VRH           | OE per UPT |
| Demand Response | \$2.58             | \$50.10    | 0.1         | 1.3                   | \$38.33    |
| Total           | \$2.58             | \$50.10    | 0.1         | 1.3                   | \$38.33    |

#### Operating Expenses per Vehicle Revenue Mile



# Unlinked Passenger Trip per Vehicle Revenue Mile



# 2023 Annual Agency Profile - Graham County (NTD ID 40913)

## 2023 Funding Breakdown

| Summary of Operating | <b>Expenses</b> | (OE) |
|----------------------|-----------------|------|
|----------------------|-----------------|------|

#### Sources of Operating Funds Expended

| Total Operating<br>Funds Expended                          | \$690,199                          |
|------------------------------------------------------------|------------------------------------|
| Federal Government<br>Local Government<br>State Government | \$110,023<br>\$82,906<br>\$126,459 |
| Directly Generated                                         | \$370,811                          |

#### **Operating Funding Sources**



# ModeExpensesRevenuesDe