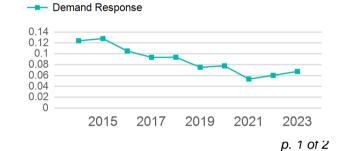

| 8                            | 0                                   | 267,048                         | 13,776                                |

| Metrics         | Service Efficiency |            | Serv        | Service Effectiveness |            |
|-----------------|--------------------|------------|-------------|-----------------------|------------|
| Mode            | OE per VRM         | OE per VRH | UPT per VRM | UPT per VRH           | OE per UPT |
| Demand Response | \$2.58             | \$50.10    | 0.1         | 1.3                   | \$38.33    |
| Total           | \$2.58             | \$50.10    | 0.1         | 1.3                   | \$38.33    |

#### Operating Expenses per Vehicle Revenue Mile



# Unlinked Passenger Trip per Vehicle Revenue Mile



# 2023 Annual Agency Profile - Graham County (NTD ID 40913)

## 2023 Funding Breakdown

| Summary of Operating | <b>Expenses</b> | (OE) |
|----------------------|-----------------|------|
|----------------------|-----------------|------|

#### Sources of Operating Funds Expended

| Total Operating<br>Funds Expended                          | \$690,199                          |
|------------------------------------------------------------|------------------------------------|
| Federal Government<br>Local Government<br>State Government | \$110,023<br>\$82,906<br>\$126,459 |
| Directly Generated                                         | \$370,811                          |

#### **Operating Funding Sources**



# ModeExpensesRevenuesDemand Response\$690,199\$0Total\$690,199\$0

Operating