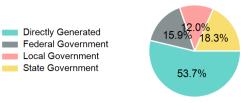

#### Sources of Operating Funds Expended

| Total Operating<br>Funds Expended                          | \$690,199                          |
|------------------------------------------------------------|------------------------------------|
| Federal Government<br>Local Government<br>State Government | \$110,023<br>\$82,906<br>\$126,459 |
| Directly Generated                                         | \$370,811                          |

#### **Operating Funding Sources**