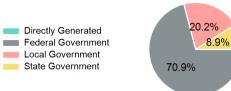

### **Sources of Capital Funds Expended**

| Directly Generated | \$0       |
|--------------------|-----------|
| Federal Government | \$178,730 |
| Local Government   | \$50,856  |
| State Government   | \$22,340  |
|                    |           |

#### **Capital Funding Sources**