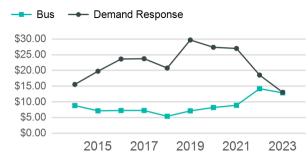

# Unlinked Passenger Trip per Vehicle Revenue Mile

| Metrics                | Service E        | Service Efficiency |             | Service Effectiveness |                    |  |
|------------------------|------------------|--------------------|-------------|-----------------------|--------------------|--|
| Mode                   | OE per VRM       | OE per VRH         | UPT per VRM | UPT per VRH           | OE per UPT         |  |
| Demand Response<br>Bus | \$1.31<br>\$2.36 | \$22.04<br>\$29.52 | 0.1<br>0.2  | 1.7<br>2.3            | \$13.06<br>\$12.89 |  |
| Total                  | \$1.34           | \$22.30            | 0.1         | 1.7                   | \$13.05            |  |