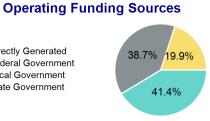

#### **Sources of Operating Funds** Expended

| 2<br>4<br>0<br>6 | Directly Generated Federal Government Local Government State Government |
|------------------|-------------------------------------------------------------------------|
|                  |                                                                         |

#### **Directly Generated** \$534,242 Federal Government \$498,934 **Local Government** \$0 State Government \$257,046 **Total Operating** \$1,290,222 **Funds Expended**