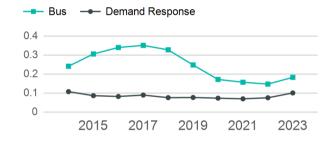

# Unlinked Passenger Trip per Vehicle Revenue Mile

| Metrics                | Service E        | Service Efficiency |             | Service Effectiveness |                    |  |
|------------------------|------------------|--------------------|-------------|-----------------------|--------------------|--|
| Mode                   | OE per VRM       | OE per VRH         | UPT per VRM | UPT per VRH           | OE per UPT         |  |
| Demand Response<br>Bus | \$1.31<br>\$2.36 | \$22.04<br>\$29.52 | 0.1<br>0.2  | 1.7<br>2.3            | \$13.06<br>\$12.89 |  |
| Total                  | \$1.34           | \$22.30            | 0.1         | 1.7                   | \$13.05            |  |