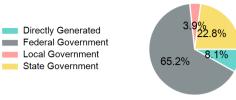

#### 2023 Funding Breakdown

#### Sources of Operating Funds Expended

| Total Operating    | \$2,142,425 |
|--------------------|-------------|
| State Government   | \$489,517   |
| Local Government   | \$83,035    |
| Federal Government | \$1,396,110 |
| Directly Generated | \$173,763   |
|                    |             |