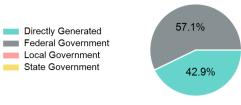

## Sources of Operating Funds Expended

| Total Operating<br>Funds Expended    | \$843,517  |
|--------------------------------------|------------|
| Local Government<br>State Government | \$0<br>\$0 |
| Federal Government                   | \$482,049  |
| Directly Generated                   | \$361,468  |

### **Operating Funding Sources**