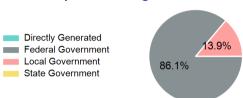

# Sources of Capital Funds Expended

| Directly Generated | \$0       |
|--------------------|-----------|
| Federal Government | \$206,136 |
| Local Government   | \$33,144  |
| State Government   | \$0       |
|                    |           |

Total Capital Funds Expended \$239,280

## **Capital Funding Sources**