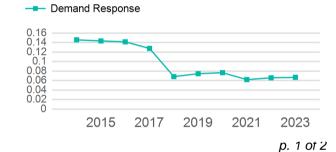

| 0                                   | 609,981                         | 25,174                                |

| Metrics         | Service E  | Service Efficiency |             | Service Effectiveness |            |  |  |
|-----------------|------------|--------------------|-------------|-----------------------|------------|--|--|
| Mode            | OE per VRM | OE per VRH         | UPT per VRM | UPT per VRH           | OE per UPT |  |  |
| Demand Response | \$1.62     | \$39.37            | 0.1         | 1.6                   | \$24.33    |  |  |
| Total           | \$1.62     | \$39.37            | 0.1         | 1.6                   | \$24.33    |  |  |

#### Operating Expenses per Vehicle Revenue Mile



# Unlinked Passenger Trip per Vehicle Revenue Mile



# 2023 Annual Agency Profile - Sampson County (NTD ID 40933)

## 2023 Funding Breakdown

| Summary of Operating Expenses (OE) |                       | Sources of Operating Funds<br>Expended |                                                                                  | Operating Funding Sources                  |                                                                         |                      |
|------------------------------------|-----------------------|----------------------------------------|----------------------------------------------------------------------------------|--------------------------------------------|-------------------------------------------------------------------------|----------------------|
| Mode                               | Operating<br