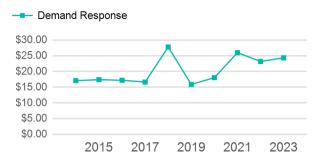

| 40,727                                   | 12                           | 0                                   | 609,981                         | 25,174                                |

| Metrics         | Service E  | Service Efficiency |             | Service Effectiveness |            |  |  |
|-----------------|------------|--------------------|-------------|-----------------------|------------|--|--|
| Mode            | OE per VRM | OE per VRH         | UPT per VRM | UPT per VRH           | OE per UPT |  |  |
| Demand Response | \$1.62     | \$39.37            | 0.1         | 1.6                   | \$24.33    |  |  |
| Total           | \$1.62     | \$39.37            | 0.1         | 1.6                   | \$24.33    |  |  |

#### Operating Expenses per Vehicle Revenue Mile



# Unlinked Passenger Trip per Vehicle Revenue Mile



# 2023 Annual Agency Profile - Sampson County (NTD ID 40933)

## 2023 Funding Breakdown

| Summary of Operating Expenses (OE) |                       | Sources of Operating Funds<br>Expended |                                                                                  | Operating Funding Sources                  |                                                                         |                      |
|------------------------------------|-----------------------|----------------------------------------|----------------------------------------------------------------------------------|--------------------------------------------|-------------------------------------------------------------------------|---------------------