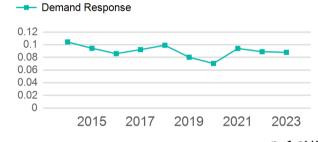

#### Operating Expenses per Vehicle Revenue Mile → Demand Response \$50.00 \$40.00 \$30.00 \$20.00 \$10.00 \$0.00 2015 2017 2019 2021 2023