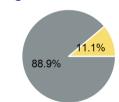

## **Sources of Capital Funds Expended**

| Directly Generated | \$0     |
|--------------------|---------|
| Federal Government | \$1,963 |
| Local Government   | \$0     |
| State Government   | \$245   |
|                    |         |

## Total Capital Funds Expended \$2,208