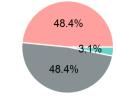

| Directly Generated<br>Federal Government | \$6,708<br>\$103,948 |
|------------------------------------------|----------------------|
| Local Government State Government        | \$103,956<br>\$0     |
| Total Operating<br>Funds Expended        | \$214,612            |