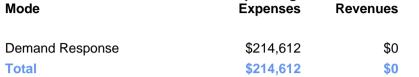

### **Modal Characteristics**

| Mode            | Annual<br>Unlinked<br>Passenger<br>Trips | Directly<br>Operated<br>VOMS | Purchased<br>Transportation<br>VOMS | Annual Vehicle<br>Revenue Miles | Annual<br>Vehicle<br>Revenue<br>Hours |
|-----------------|------------------------------------------|------------------------------|-------------------------------------|---------------------------------|---------------------------------------|
| Demand Response | 5,094                                    | 3                            | 0                                   | 57,886                          | 3,285                                 |
| Total           | 5,094                                    | 3                            | 0                                   | 57,886                          | 3,285                                 |