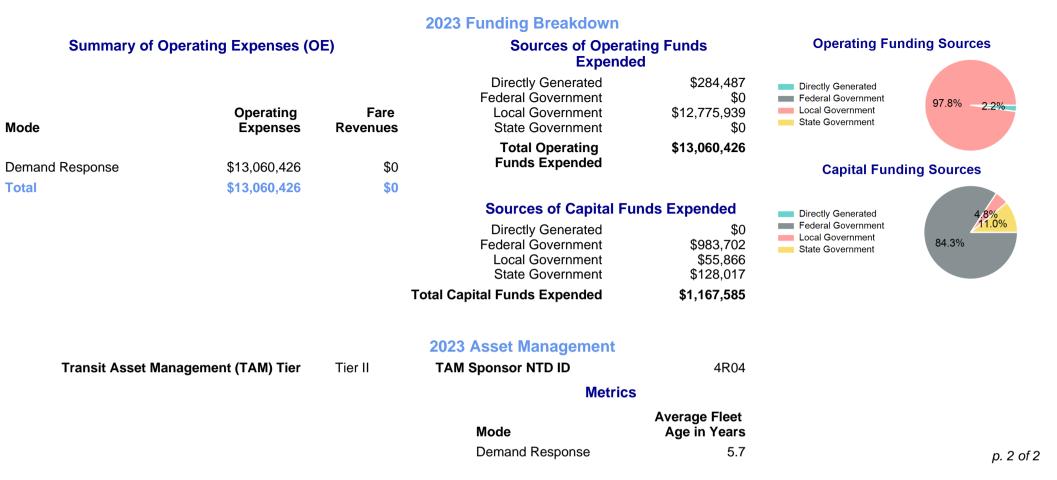

|                         | 2023 Annual                              | Agency P                     | rofile - Rural                      | Transit Enter                               | prises Coo                            | rdinated                 | , Inc. (NTD ID 40941)                                             |  |
|-------------------------|------------------------------------------|------------------------------|-------------------------------------|---------------------------------------------|---------------------------------------|--------------------------|-------------------------------------------------------------------|--|
| Mailing Address:        | 100 MAIN ST Websi<br>MOUNT VERNON, KY    |                              |                                     |                                             | Website:                              | e: http://www.4rtec.com/ |                                                                   |  |
|                         |                                          |                              |                                     | Service Cons                                | sumed                                 |                          |                                                                   |  |
|                         |                                          |                              |                                     | Annual Unlinked Trips (UPT)                 |                                       | 464,667                  | Operating Expenses per Vehicle Revenue Mile<br>—— Demand Response |  |
|                         | Assets                                   |                              | Service Supplied                    |                                             |                                       |                          | \$40.00                                                           |  |
| <b>Revenue Vehicles</b> | 273                                      |                              | Annual Vehicle Revenue Miles (VRM)  |                                             | 4,472,771                             | \$30.00                  |                                                                   |  |
| Service Vehicles        | 4                                        | 1                            | Annual Vehicle Revenue Hours (VRH)  |                                             |                                       | 326,571                  | \$20.00                                                           |  |
| Facilities              | 5                                        | 5                            | Vehicles Oper                       | Vehicles Operated in Maximum Service (VOMS) |                                       |                          | \$10.00                                                           |  |
|                         |                                          | Modal                        | Characteristics                     |                                             |                                       |                          | \$0.00 2015 2017 2019 2021 2023                                   |  |
| Mode                    | Annual<br>Unlinked<br>Passenger<br>Trips | Directly<br>Operated<br>VOMS | Purchased<br>Transportation<br>VOMS | Annual Vehicle<br>Revenue Miles             | Annual<br>Vehicle<br>Revenue<br>Hours |                          | Unlinked Passenger Trip per Vehicle Revenue<br>Mile               |  |
| Demand Response         | 464,667                                  | 157                          | 0                                   | 4,472,771                                   | 326,571                               |                          | Demand Response                                                   |  |
| Total                   | 464,667                                  | 157                          | 0                                   | 4,472,771                                   | 326,571                               |                          | 0.12                                                              |  |
| Metrics                 | Service E                                | fficiency                    | Service Effectiveness               |                                             |                                       |                          | 0.08                                                              |  |
| Mode                    | OE per VRM                               | OE per VRH                   | UPT per VRM                         | UPT per VRH                                 | OE per UPT                            |                          | 0.02                                                              |  |
| Demand Response         | \$2.92                                   | \$39.99                      | 0.1                                 | 1.4                                         | \$28.11                               |                          | 2015 2017 2019 2021 2023                                          |  |