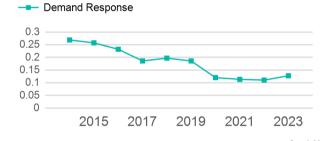

l           | 4,827                                    | 3                            | 0                                   | 37,883                          | 2,665                                 |  |

| Metrics         | Service Efficiency |            | Service Effectiveness |             |            |  |
|-----------------|--------------------|------------|-----------------------|-------------|------------|--|
| Mode            | OE per VRM         | OE per VRH | UPT per VRM           | UPT per VRH | OE per UPT |  |
| Demand Response | \$2.43             | \$34.58    | 0.1                   | 1.8         | \$19.09    |  |
| Total           | \$2.43             | \$34.58    | 0.1                   | 1.8         | \$19.09    |  |

#### Unlinked Passenger Trip per Vehicle Revenue Mile



p. 1 of 2

# 2023 Annual Agency Profile - Lincoln County (NTD ID 40961)

# 2023 Funding Breakdown

| Summary of Operating Expenses (OE) |                     |                       | Sources of Operating Funds Expended |                                                                                  | Operating Funding Sources              |                                                                         |                        |
|------------------------------------|---------------------|-----------------------|-------------------------------------|----------------------------------------------------------------------------------|----------------------------------------|-------------------------------------------------------------------------|------------------------|
| Mode