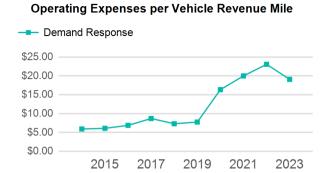

| Metrics         | Service Efficiency |            | Service Effectiveness |             |            |  |
|-----------------|--------------------|------------|-----------------------|-------------|------------|--|
| Mode            | OE per VRM         | OE per VRH | UPT per VRM           | UPT per VRH | OE per UPT |  |
| Demand Response | \$2.43             | \$34.58    | 0.1                   | 1.8         | \$19.09    |  |
| Total           | \$2.43             | \$34.58    | 0.1                   | 1.8         | \$19.09    |  |