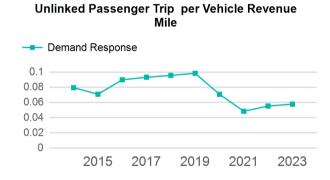

| Metrics         | Service Efficiency |            | Service Effectiveness |             |            |  |  |
|-----------------|--------------------|------------|-----------------------|-------------|------------|--|--|
| Mode            | OE per VRM         | OE per VRH | UPT per VRM           | UPT per VRH | OE per UPT |  |  |
| Demand Response | \$2.59             | \$101.53   | 0.1                   | 2.3         | \$44.71    |  |  |
| Total           | \$2.59             | \$101.53   | 0.1                   | 2.3         | \$44.71    |  |  |