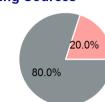

# Sources of Operating Funds Expended

| \$362,670             |
|-----------------------|
| \$103,453<br>\$0      |
| \$43,800<br>\$215,417 |
|                       |

#### **Operating Funding Sources**