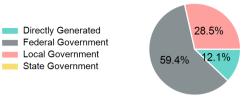

# Sources of Operating Funds Expended

| \$362,670             |
|-----------------------|
| \$103,453<br>\$0      |
| \$43,800<br>\$215,417 |
|                       |