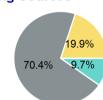

## 2023 Funding Breakdown

## Sources of Operating Funds Expended

| \$6,016,362<br>\$0<br>\$1,558,791 |
|-----------------------------------|
|                                   |
| \$1,889,508                       |
|                                   |

#### **Operating Funding Sources**