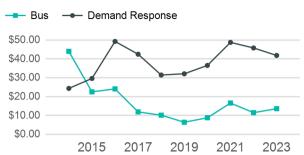

#### Operating Expenses per Vehicle Revenue Mile

| Metrics                | Service E        | fficiency          | Serv        | vice Effectivenes | S                  |
|------------------------|------------------|--------------------|-------------|-------------------|--------------------|
| Mode                   | OE per VRM       | OE per VRH         | UPT per VRM | UPT per VRH       | OE per UPT         |
| Demand Response<br>Bus | \$3.17<br>\$3.10 | \$51.87<br>\$45.36 | 0.1<br>0.2  | 1.2<br>3.3        | \$41.83<br>\$13.62 |
| Total                  | \$3.16           | \$50.64            | 0.1         | 1.6               | \$30.94            |