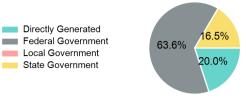

## 2023 Funding Breakdown

## Sources of Operating Funds Expended

| \$6,016,362<br>\$0<br>\$1,558,791 |
|-----------------------------------|
|                                   |
| \$1,889,508                       |
|                                   |

#### **Operating Funding Sources**