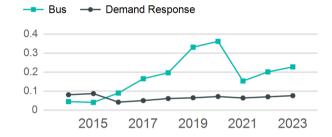

#### Unlinked Passenger Trip per Vehicle Revenue Mile

p. 1 of 2

| Metrics                | Service E        | fficiency          | Serv        | vice Effectivenes | S                  |
|------------------------|------------------|--------------------|-------------|-------------------|--------------------|
| Mode                   | OE per VRM       | OE per VRH         | UPT per VRM | UPT per VRH       | OE per UPT         |
| Demand Response<br>Bus | \$3.17<br>\$3.10 | \$51.87<br>\$45.36 | 0.1<br>0.2  | 1.2<br>3.3        | \$41.83<br>\$13.62 |
| Total                  | \$3.16           | \$50.64            | 0.1         | 1.6               | \$30.94            |