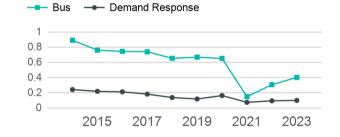

| Metrics                | Service E        | Service Efficiency |             | Service Effectiveness |                    |  |
|------------------------|------------------|--------------------|-------------|-----------------------|--------------------|--|
| Mode                   | OE per VRM       | OE per VRH         | UPT per VRM | UPT per VRH           | OE per UPT         |  |
| Bus<br>Demand Response | \$5.04<br>\$3.57 | \$42.17<br>\$49.89 | 0.4<br>0.1  | 3.4<br>1.4            | \$12.51<br>\$35.34 |  |
| Total                  | \$3.90           | \$47.37            | 0.2         | 2.1                   | \$23.07            |  |

#### Unlinked Passenger Trip per Vehicle Revenue Mile

2017

2015

2019

2021

2023

p. 1 of 2