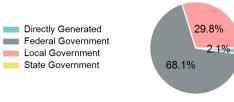

## Sources of Operating Funds Expended

| Total Operating Funds Expended | \$2,771,970 |
|--------------------------------|-------------|
| State Government               | \$0         |
| Local Government               | \$826,629   |
| Federal Government             | \$1,887,060 |
| Directly Generated             | \$58,281    |

#### **Operating Funding Sources**