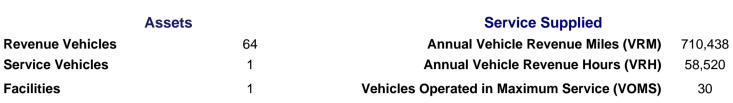

## **Service Consumed**

**Annual Unlinked Trips (UPT)** 

120,147

#### **Modal Characteristics**

| Mode            | Unlinked Passenger Trips | Directly<br>Operated<br>VOMS | Purchased<br>Transportation<br>VOMS | Annual Vehicle<br>Revenue Miles | Vehicle<br>Revenue<br>Hours |
|-----------------|--------------------------|------------------------------|-------------------------------------|---------------------------------|-----------------------------|
| Bus             | 64,556                   | 9                            | 0                                   | 160,094                         | 19,147                      |
| Demand Response | 55,591                   | 21                           | 0                                   | 550,344                         | 39,373                      |
| Total           | 120,147                  | 30                           | 0                                   | 710,438                         | 58,520                      |