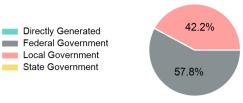

### 2023 Funding Breakdown

| Summary | of Ope | rating E | xpenses ( | (OE) |
|---------|--------|----------|-----------|------|
|---------|--------|----------|-----------|------|

Mode

**Total** 

**Demand Response** 

# Sources of Operating Funds Expended

| Total Operating Funds Expended           | \$478,714        |
|------------------------------------------|------------------|
| Local Government State Government        | \$201,927<br>\$0 |
| Directly Generated<br>Federal Government | \$0<br>\$276,787 |