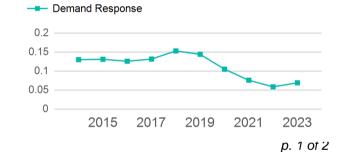

| Metrics         | Service E  | Service Efficiency |             | vice Effectivenes | SS         |
|-----------------|------------|--------------------|-------------|-------------------|------------|
| Mode            | OE per VRM | OE per VRH         | UPT per VRM | UPT per VRH       | OE per UPT |
| Demand Response | \$2.80     | \$57.19            | 0.1         | 1.4               | \$40.48    |
| Total           | \$2.80     | \$57.19            | 0.1         | 1.4               | \$40.48    |

#### Unlinked Passenger Trip per Vehicle Revenue Mile