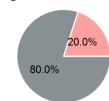

#### **Operating Funding Sources**

**Capital Funding Sources** 

# Sources of Operating Funds Expended

| Total Operating Funds Expended           | \$478,714        |
|------------------------------------------|------------------|
| Local Government State Government        | \$201,927<br>\$0 |
| Directly Generated<br>Federal Government | \$0<br>\$276,787 |

## **Sources of Capital Funds Expended**

| Directly Generated | \$0      |
|--------------------|----------|
| Federal Government | \$80,984 |
| Local Government   | \$20,246 |
| State Government   | \$0      |
|                    |          |