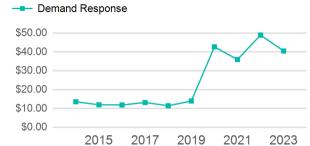

Operating Expenses per Vehicle Revenue Mile

| Metrics         | Service E  | Service Efficiency |             | vice Effectivenes | SS         |
|-----------------|------------|--------------------|-------------|-------------------|------------|
| Mode            | OE per VRM | OE per VRH         | UPT per VRM | UPT per VRH       | OE per UPT |
| Demand Response | \$2.80     | \$57.19            | 0.1         | 1.4               | \$40.48    |
| Total           | \$2.80     | \$57.19            | 0.1         | 1.4               | \$40.48    |