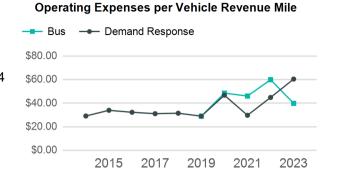

| Metrics                | Service E        | Service Efficiency |             | Service Effectiveness |                    |  |
|------------------------|------------------|--------------------|-------------|-----------------------|--------------------|--|
| Mode                   | OE per VRM       | OE per VRH         | UPT per VRM | UPT per VRH           | OE per UPT         |  |
| Demand Response<br>Bus | \$3.24<br>\$3.16 | \$62.24<br>\$46.40 | 0.1<br>0.1  | 1.0<br>1.2            | \$60.46<br>\$39.87 |  |
| Total                  | \$3.24           | \$61.90            | 0.1         | 1.0                   | \$59.96            |  |