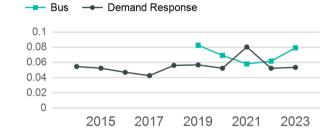

| 1,922,504                       | 100,512                               |

| Metrics                | Service E        | Service Efficiency |             | Service Effectiveness |                    |  |
|------------------------|------------------|--------------------|-------------|-----------------------|--------------------|--|
| Mode                   | OE per VRM       | OE per VRH         | UPT per VRM | UPT per VRH           | OE per UPT         |  |
| Demand Response<br>Bus | \$3.24<br>\$3.16 | \$62.24<br>\$46.40 | 0.1<br>0.1  | 1.0<br>1.2            | \$60.46<br>\$39.87 |  |
| Total                  | \$3.24           | \$61.90            | 0.1         | 1.0                   | \$59.96            |  |

# Unlinked Passenger Trip per Vehicle Revenue Mile



p. 1 of 2

# 2023 Annual Agency Profile - Southeast Tennessee Human Resource Agency-Rural Division (NTD ID 40989)

# 2023 Funding Breakdown

### **Summary of Operating Expenses (OE)**

| Mode                   | Operating<br>Expenses   | Fare<br>Revenues |
|------------------------|-------------------------|------------------|
| Demand Response<br>Bus | \$6,121,999<br>\$99,477 | \$0<br>\$0       |
| Total                  | \$6 221 476             | \$0              |

# Sources of Operating Funds Expended

| Total Operating Funds Expended | \$6,221,476 |
|--------------------------------|-------------|
| State Government               | \$1,200,236 |
| Local Government               | \$1,200,256 |
| Federal Government             | \$2,620,729 |
| Directly Generated             | \$1,2