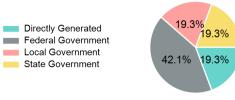

# 2023 Funding Breakdown

# Sources of Operating Funds Expended

| Total Operating Funds Expended | \$6,221,476 |
|--------------------------------|-------------|
| State Government               | \$1,200,236 |
| Local Government               | \$1,200,256 |
| Federal Government             | \$2,620,729 |
| Directly Generated             | \$1,200,255 |