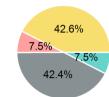

# Sources of Capital Funds Expended

| Directly Concreted | \$33,962  |
|--------------------|-----------|
| Directly Generated |           |
| Federal Government | \$191,197 |
| Local Government   | \$33,962  |
| State Government   | \$192,008 |
|                    |           |

# **Capital Funding Sources**