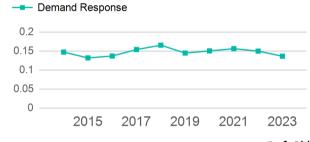

| 3                            | 0                                   | 69,007                          | 5,764                       |

| Metrics         | Service E  | Service Efficiency |             | Service Effectiveness |            |  |  |
|-----------------|------------|--------------------|-------------|-----------------------|------------|--|--|
| Mode            | OE per VRM | OE per VRH         | UPT per VRM | UPT per VRH           | OE per UPT |  |  |
| Demand Response | \$2.75     | \$32.91            | 0.1         | 1.6                   | \$20.14    |  |  |
| Total           | \$2.75     | \$32.91            | 0.1         | 1.6                   | \$20.14    |  |  |

### Operating Expenses per Vehicle Revenue Mile



#### Unlinked Passenger Trip per Vehicle Revenue Mile



p. 1 of 2

# 2023 Annual Agency Profile - Chattooga County (NTD ID 41012)

# **2023 Funding Breakdown**

| Summary of Operating Expenses (OE) |                                  |                  | Sources of Operating Funds Expended                                              |                                         | Operating Funding Sources                                               |                      |
|------------------------------------|----------------------------------|------------------|----------------------------------------------------------------------------------|-----------------------------------------|-------------------------------------------------------------------------|----------------------|
| Mode                               | Operating<br>Expenses