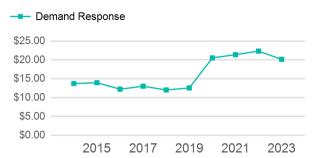

Total           | 9,416                                    | 3                            | 0                                   | 69,007                          | 5,764                       |

| Metrics         | Service E  | Service Efficiency |             | Service Effectiveness |            |  |  |
|-----------------|------------|--------------------|-------------|-----------------------|------------|--|--|
| Mode            | OE per VRM | OE per VRH         | UPT per VRM | UPT per VRH           | OE per UPT |  |  |
| Demand Response | \$2.75     | \$32.91            | 0.1         | 1.6                   | \$20.14    |  |  |
| Total           | \$2.75     | \$32.91            | 0.1         | 1.6                   | \$20.14    |  |  |

### Operating Expenses per Vehicle Revenue Mile



#### Unlinked Passenger Trip per Vehicle Revenue Mile



p. 1 of 2

# 2023 Annual Agency Profile - Chattooga County (NTD ID 41012)

# **2023 Funding Breakdown**

| Summary of Operating Expenses (OE) |                                  |                  | Sources of Operating Funds Expended                                              |                                         | Operating Funding Sources                                               |                      |
|------------------------------------|----------------------------------|------------------|----------------------------------------------------------------------------------|-----------------------------------------|-------------------------------------------------------------------------|----------------------|
| Mode