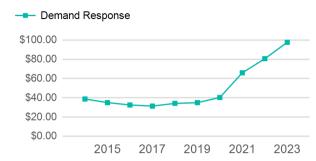

|
| Total           | 24,406                                   | 34                           | 0                                   | 723,256                         | 27,663                                |

| Metrics         | Service E  | Service Efficiency |             | Service Effectiveness |            |  |
|-----------------|------------|--------------------|-------------|-----------------------|------------|--|
| Mode            | OE per VRM | OE per VRH         | UPT per VRM | UPT per VRH           | OE per UPT |  |
| Demand Response | \$3.29     | \$86.13            | 0.0         | 0.9                   | \$97.63    |  |
| Total           | \$3.29     | \$86.13            | 0.0         | 0.9                   | \$97.63    |  |

## Operating Expenses per Vehicle Revenue Mile



#### Unlinked Passenger Trip per Vehicle Revenue Mile



# 2023 Annual Agency Profile - Delta Human Resource Agency (NTD ID 41020)

## 2023 Funding Breakdown

| Summary | of ( | <b>Operating</b> | <b>Expenses</b> ( | (OE) |
|---------|------|------------------|-------------------|------|
|---------|------|------------------|-------------------|------|

Mode

**Total** 

**Demand Response** 

Operating

**Expenses** 

\$2,382,692

\$2,382,692

### Sources of Operating Funds Expended

| Total Operating    | \$2.382.692 |
|--------------------|-------------|
| State Government   | \$368,951   |
| Local Government   | \$42,000    |
| Federal Government | \$1,722,371 |
| Directly Generated | \$249,370   |
| D: 41 0 4 1        | 004007      |

# Funds Expended

#### **Operating Funding Sources