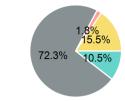

## 2023 Funding Breakdown

| Summary | of ( | <b>Operating</b> | <b>Expenses</b> ( | (OE) |
|---------|------|------------------|-------------------|------|
|---------|------|------------------|-------------------|------|

### Sources of Operating Funds Expended

| Total Operating    | \$2.382.692 |
|--------------------|-------------|
| State Government   | \$368,951   |
| Local Government   | \$42,000    |
| Federal Government | \$1,722,371 |
| Directly Generated | \$249,370   |
| D: 41 0 4 1        | 004007      |

#### **Operating Funding Sources**

Directly Generated
Federal Government

Local Government

State Government