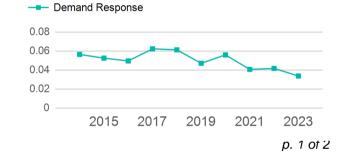

| 34                           | 0                                   | 723,256                         | 27,663                                |

| Metrics         | Service E  | Service Efficiency |             | Service Effectiveness |            |  |
|-----------------|------------|--------------------|-------------|-----------------------|------------|--|
| Mode            | OE per VRM | OE per VRH         | UPT per VRM | UPT per VRH           | OE per UPT |  |
| Demand Response | \$3.29     | \$86.13            | 0.0         | 0.9                   | \$97.63    |  |
| Total           | \$3.29     | \$86.13            | 0.0         | 0.9                   | \$97.63    |  |

## Operating Expenses per Vehicle Revenue Mile



#### Unlinked Passenger Trip per Vehicle Revenue Mile



# 2023 Annual Agency Profile - Delta Human Resource Agency (NTD ID 41020)

## 2023 Funding Breakdown

| Summary | of ( | <b>Operating</b> | <b>Expenses</b> ( | (OE) |
|---------|------|------------------|-------------------|------|
|---------|------|------------------|-------------------|------|

Mode

**Total** 

**Demand Response** 

Operating

**Expenses** 

\$2,382,692

\$2,382,692

### Sources of Operating Funds Expended

| Total Operating    | \$2.382.692 |
|--------------------|-------------|
| State Government   | \$368,951   |
| Local Government   | \$42,000    |
| Federal Government | \$1,722,371 |
| Directly Generated | \$249,370   |
| D: 41 0 4 1        | 004007      |

# Funds Expended

#### **Operating Funding Sources**

Directly Generated
Federal Government

Local Governme