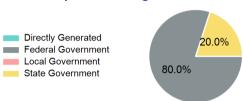

#### **Sources of Capital Funds Expended**

| \$0       |
|-----------|
| \$146,759 |
| \$0       |
| \$36,690  |
|           |

#### **Capital Funding Sources**