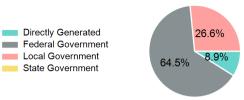

#### Sources of Operating Funds Expended

| Total Operating Funds Expended       | \$616,938        |
|--------------------------------------|------------------|
| Local Government<br>State Government | \$164,128<br>\$0 |
| Federal Government                   | \$397,803        |
| Directly Generated                   | \$55,007         |

#### **Operating Funding Sources**