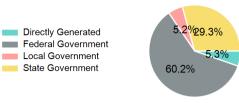

### **Sources of Operating Funds** Expended

| Total Operating<br>Funds Expended        | \$411,711             |
|------------------------------------------|-----------------------|
| Local Government State Government        | \$21,328<br>\$120,815 |
| Directly Generated<br>Federal Government | \$21,760<br>\$247,808 |

### **Operating Funding Sources**