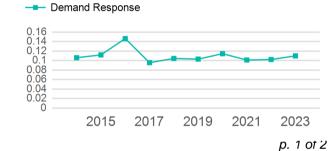

| 7                            | 0                                   | 162,130                         | 10,530                                |

| Metrics         | Service E  | Service Efficiency |             | Service Effectiveness |            |
|-----------------|------------|--------------------|-------------|-----------------------|------------|
| Mode            | OE per VRM | OE per VRH         | UPT per VRM | UPT per VRH           | OE per UPT |
| Demand Response | \$2.54     | \$39.10            | 0.1         | 1.7                   | \$23.12    |
| Total           | \$2.54     | \$39.10            | 0.1         | 1.7                   | \$23.12    |

### Operating Expenses per Vehicle Revenue Mile



#### Unlinked Passenger Trip per Vehicle Revenue Mile



## 2023 Annual Agency Profile - Greene County (NTD ID 41031)

### 2023 Funding Breakdown

| Summary of | <b>Operating</b> | <b>Expenses</b> | (OE) |
|------------|------------------|-----------------|------|
|------------|------------------|-----------------|------|

Mode

**Total** 

**Demand Response** 

Operating

**Expenses** 

\$411,711

\$411,711

### **Sources of Operating Funds** Expended

| Total Operating<br>Funds Expended        | \$411,711             |
|------------------------------------------|-----------------------|
| Local Government State Government        | \$21,328<br>\$120,815 |
| Directly Generated<br>Federal Government | \$21,760<br>\$247,808 |

### **Operating Funding Sources**



### **Capital Funding Sources**



**Directly Generated** Federal Government \$0 \$