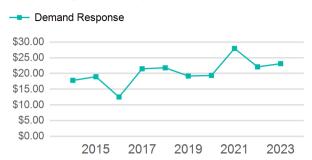

|
| Total           | 17,808                                   | 7                            | 0                                   | 162,130                         | 10,530                                |

| Metrics         | Service E  | Service Efficiency |             | Service Effectiveness |            |
|-----------------|------------|--------------------|-------------|-----------------------|------------|
| Mode            | OE per VRM | OE per VRH         | UPT per VRM | UPT per VRH           | OE per UPT |
| Demand Response | \$2.54     | \$39.10            | 0.1         | 1.7                   | \$23.12    |
| Total           | \$2.54     | \$39.10            | 0.1         | 1.7                   | \$23.12    |

### Operating Expenses per Vehicle Revenue Mile



#### Unlinked Passenger Trip per Vehicle Revenue Mile



## 2023 Annual Agency Profile - Greene County (NTD ID 41031)

### 2023 Funding Breakdown

| Summary of | <b>Operating</b> | <b>Expenses</b> | (OE) |
|------------|------------------|-----------------|------|
|------------|------------------|-----------------|------|

Mode

**Total** 

**Demand Response** 

Operating

**Expenses** 

\$411,711

\$411,711

### **Sources of Operating Funds** Expended

| Total Operating<br>Funds Expended        | \$411,711             |
|------------------------------------------|-----------------------|
| Local Government State Government        | \$21,328<br>\$120,815 |
| Directly Generated<br>Federal Government | \$21,760<br>\$247,808 |

### **Operating Funding Sources**



### **Capital Funding Sour