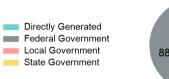

# Sources of Operating Funds Expended

| Directly Generated             | \$3,469  |
|--------------------------------|----------|
| Federal Government             | \$38,635 |
| Local Government               | \$37,060 |
| State Government               | \$0      |
| Total Operating Funds Expended | \$79,164 |