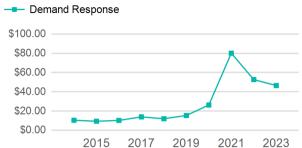

| Metrics         | Service E  | fficiency  | Serv        | vice Effectivenes | SS         |
|-----------------|------------|------------|-------------|-------------------|------------|
| Mode            | OE per VRM | OE per VRH | UPT per VRM | UPT per VRH       | OE per UPT |
| Demand Response | \$4.89     | \$54.52    | 0.1         | 1.2               | \$46.54    |
| Total           | \$4.89     | \$54.52    | 0.1         | 1.2               | \$46.54    |