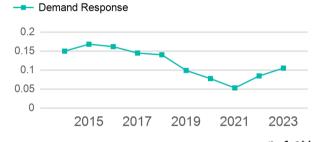

| Metrics         | Service E  | fficiency  | Serv        | vice Effectivenes | SS         |
|-----------------|------------|------------|-------------|-------------------|------------|
| Mode            | OE per VRM | OE per VRH | UPT per VRM | UPT per VRH       | OE per UPT |
| Demand Response | \$4.89     | \$54.52    | 0.1         | 1.2               | \$46.54    |
| Total           | \$4.89     | \$54.52    | 0.1         | 1.2               | \$46.54    |

# Unlinked Passenger Trip per Vehicle Revenue Mile

p. 1 of 2