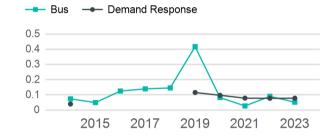

e Efficiency |                    | Service Effectiveness |             |                    |
|------------------------|--------------------|--------------------|-----------------------|-------------|--------------------|
| Mode                   | OE per VRM         | OE per VRH         | UPT per VRM           | UPT per VRH | OE per UPT         |
| Demand Response<br>Bus | \$3.26<br>\$1.12   | \$66.98<br>\$17.38 | 0.1<br>0.1            | 1.6<br>0.8  | \$41.81<br>\$21.48 |
| Total                  | \$3.12             | \$62.68            | 0.1                   | 1.5         | \$40.88            |

### Operating Expenses per Vehicle Revenue Mile ■ Bus ■ Demand Response \$80.00 \$60.00 \$40.00 \$20.00 \$0.00 2021 2015 2017 2019 2023

#### Unlinked Passenger Trip per Vehicle Revenue Mile



p. 1 of 2

# 2023 Annual Agency Profile - Suwannee Valley Transit Authority (NTD ID 41050)

# 2023 Funding Breakdown

| Summary of Operating Expenses (OE) |
|------------------------------------|
|------------------------------------|

| Mode                   | Operating<br>Expenses   | Fare<br>Revenues |
|------------------------|-------------------------|------------------|
| Demand Response<br>Bus | \$1,110,851<br>\$27,350 | \$0<br>\$0       |
| Total                  | \$1,138,201             | \$0              |

# Sources of Operating Funds Expended

| Total Operating<br>Funds Expended | \$1,138,201 |
|-----------------------------------|-------------|
| State Government                  | \$541,597   |
| Local Government                  | \$0         |
| Federal Government