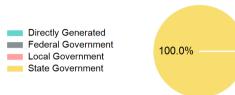

# **Sources of Capital Funds Expended**

| Directly Generated | \$0     |
|--------------------|---------|
| Federal Government | \$0     |
| Local Government   | \$0     |
| State Government   | \$6,336 |
|                    |         |

Total Capital Funds Expended \$6,336

## **Capital Funding Sources**