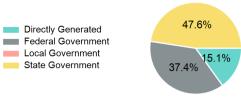

# Sources of Operating Funds Expended

| Total Operating<br>Funds Expended | \$1,138,201 |
|-----------------------------------|-------------|
| State Government                  | \$541,597   |
| Local Government                  | \$0         |
| Federal Government                | \$425,303   |
| Directly Generated                | \$171,301   |

### **Operating Funding Sources**