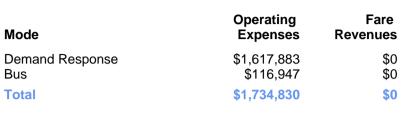

### 2023 Funding Breakdown

**Funds Expended** 

| Summary of | of Operating | Expenses | (OE) |
|------------|--------------|----------|------|
|------------|--------------|----------|------|

#### **Sources of Operating Funds Expended**

| Total Operating    | \$1,734,830 |
|--------------------|-------------|
| State Government   | \$0         |
| Local Government   | \$793,608   |
| Federal Government | \$906,007   |
| Directly Generated | \$35,215    |
| •                  |             |