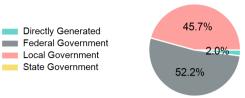

### 2023 Funding Breakdown

**Funds Expended** 

| Summary of | of Operating | Expenses | (OE) |
|------------|--------------|----------|------|
|------------|--------------|----------|------|

#### **Sources of Operating Funds Expended**

| Total Operating    | \$1,734,830 |
|--------------------|-------------|
| State Government   | \$0         |
| Local Government   | \$793,608   |
| Federal Government | \$906,007   |
| Directly Generated | \$35,215    |
| •                  |             |