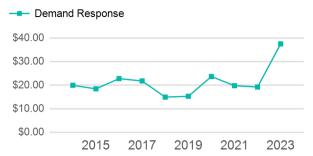

assenger Trips Operated VOMS  3,298 0 | Jnlinked assenger Trips Operated VOMS VOMS  3,298 0 2 | Jolinked assenger Trips  Operated VOMS  Transportation VOMS  Annual Vehicle Revenue Miles  3,298  0  2  35,423 |

| Metrics         | Service Efficiency |            | Service Effectiveness |             |            |  |
|-----------------|--------------------|------------|-----------------------|-------------|------------|--|
| Mode            | OE per VRM         | OE per VRH | UPT per VRM           | UPT per VRH | OE per UPT |  |
| Demand Response | \$3.49             | \$44.97    | 0.1                   | 1.2         | \$37.50    |  |
| Total           | \$3.49             | \$44.97    | 0.1                   | 1.2         | \$37.50    |  |

### Operating Expenses per Vehicle Revenue Mile



# Unlinked Passenger Trip per Vehicle Revenue Mile



## 2023 Annual Agency Profile - Twiggs County (NTD ID 41065)

## 2023 Funding Breakdown

| Summary of Operating Expenses (OE) |                                 |            | Sources of Operating Funds Expended                                              |                                        | Operating Funding Sources                                               |                        |
|------------------------------------|---------------------------------|------------|----------------------------------------------------------------------------------|----------------------------------------|-------------------------------------------------------------------------|------------------------|
| Mode