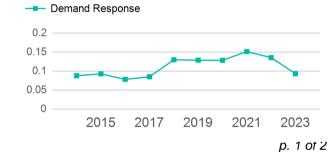

ger Trips Operated VOMS VOMS  3,298 0 2 | Jolinked assenger Trips  Operated VOMS  Transportation VOMS  Annual Vehicle Revenue Miles  3,298  0  2  35,423 |

| Metrics         | Service Efficiency |            | Service Effectiveness |             |            |  |
|-----------------|--------------------|------------|-----------------------|-------------|------------|--|
| Mode            | OE per VRM         | OE per VRH | UPT per VRM           | UPT per VRH | OE per UPT |  |
| Demand Response | \$3.49             | \$44.97    | 0.1                   | 1.2         | \$37.50    |  |
| Total           | \$3.49             | \$44.97    | 0.1                   | 1.2         | \$37.50    |  |

### Operating Expenses per Vehicle Revenue Mile



# Unlinked Passenger Trip per Vehicle Revenue Mile



## 2023 Annual Agency Profile - Twiggs County (NTD ID 41065)

## 2023 Funding Breakdown

| Summary of Operating Expenses (OE) |                                 |            | Sources of Operating Funds Expended                                              |                                        | Operating Funding Sources                                               |                        |
|------------------------------------|---------------------------------|------------|----------------------------------------------------------------------------------|----------------------------------------|-------------------------------------------------------------------------|------------------------|
| Mode                               | Operatin<br>Expense             | _          | Direc