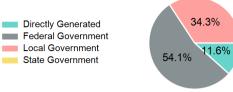

# Sources of Operating Funds Expended

| Total Operating    | \$889,507 |
|--------------------|-----------|
| State Government   | \$0       |
| Local Government   | \$304,831 |
| Federal Government | \$481,502 |
| Directly Generated | \$103,174 |
|                    |           |