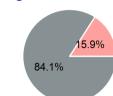

# Sources of Operating Funds Expended

| Total Operating    | \$889,507 |
|--------------------|-----------|
| State Government   | \$0       |
| Local Government   | \$304,831 |
| Federal Government | \$481,502 |
| Directly Generated | \$103,174 |
|                    |           |

### Funds Expended

# Operating Funding Sources