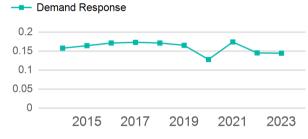

| 0                                   | 221,078                         | 8,863                                 |

| Metrics         | Service E  | Service Efficiency |             | Service Effectiveness |            |  |
|-----------------|------------|--------------------|-------------|-----------------------|------------|--|
| Mode            | OE per VRM | OE per VRH         | UPT per VRM | UPT per VRH           | OE per UPT |  |
| Demand Response | \$4.02     | \$100.36           | 0.1         | 3.6                   | \$27.86    |  |
| Total           | \$4.02     | \$100.36           | 0.1         | 3.6                   | \$27.86    |  |

# Operating Expenses per Vehicle Revenue Mile -- Demand Response \$40.00 \$30.00



### Unlinked Passenger Trip per Vehicle Revenue Mile



p. 1 of 2

## 2023 Annual Agency Profile - St. Clair County Commission (NTD ID 41076)

### 2023 Funding Breakdown

| Summary | of Ope | rating Ex | xpenses ( | (OE) |
|---------|--------|-----------|-----------|------|
|---------|--------|-----------|-----------|------|

Mode

**Total** 

**Demand Response** 

Operating

**Expenses** 

\$889,507

\$889,507

# Sources of Operating Funds Expended

| Total Operating    | \$889,507 |
|--------------------|-----------|
| State Government   | \$0       |
| Local Government   | \$304,831 |
| Federal Government | \$481,502 |
| Directly Generated | \$103,174 |
|                    |           |

### Funds Expended

# Operating Funding Sources



### **Capital Funding Sources**





### **Sources of Capital Funds Expended**

| Directly Generated |