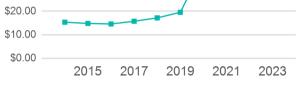

# Operating Expenses per Vehicle Revenue Mile -- Demand Response \$40.00 \$30.00