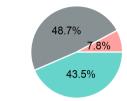

# Sources of Operating Funds Expended

| Total Operating<br>Funds Expended | \$270,708 |
|-----------------------------------|-----------|
| Local Government                  | \$21,052  |
| State Government                  | \$0       |
| Directly Generated                | \$117,861 |
| Federal Government                | \$131,795 |

### **Operating Funding Sources**

Directly Generated
Federal Government

Local Government

State Government