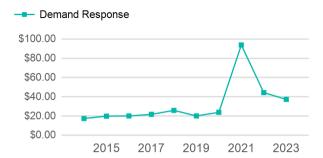

|
| Total           | 7,256                                    | 4                            | 0                                   | 99,692                          | 4,806                                 |

| Metrics         | Service E  | Service Efficiency |             | Service Effectiveness |            |
|-----------------|------------|--------------------|-------------|-----------------------|------------|
| Mode            | OE per VRM | OE per VRH         | UPT per VRM | UPT per VRH           | OE per UPT |
| Demand Response | \$2.72     | \$56.33            | 0.1         | 1.5                   | \$37.31    |
| Total           | \$2.72     | \$56.33            | 0.1         | 1.5                   | \$37.31    |

### Operating Expenses per Vehicle Revenue Mile



## Unlinked Passenger Trip per Vehicle Revenue Mile



## 2023 Annual Agency Profile - Taylor County (NTD ID 41077)

### 2023 Funding Breakdown

| Summary of Operating Expenses ( | UE) | ) |
|---------------------------------|-----|---|
|---------------------------------|-----|---|

Mode

**Total** 

**Demand Response** 

Operating

**Expenses** 

\$270,708

\$270,708

# Sources of Operating Funds Expended

| Total Operating<br>Funds Expended | \$270,708 |
|-----------------------------------|-----------|
| Local Government                  | \$21,052  |
| State Government                  | \$0       |
| Directly Generated                | \$117,861 |
| Federal Government                | \$131,795 |

### **Operating Funding Sources**

Directly Generated
Federal Government

Local Govern