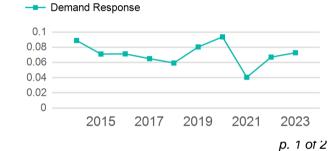

| 4                            | 0                                   | 99,692                          | 4,806                                 |

| Metrics         | Service E  | Service Efficiency |             | Service Effectiveness |            |
|-----------------|------------|--------------------|-------------|-----------------------|------------|
| Mode            | OE per VRM | OE per VRH         | UPT per VRM | UPT per VRH           | OE per UPT |
| Demand Response | \$2.72     | \$56.33            | 0.1         | 1.5                   | \$37.31    |
| Total           | \$2.72     | \$56.33            | 0.1         | 1.5                   | \$37.31    |

### Operating Expenses per Vehicle Revenue Mile



## Unlinked Passenger Trip per Vehicle Revenue Mile



## 2023 Annual Agency Profile - Taylor County (NTD ID 41077)

### 2023 Funding Breakdown

| Summary of Operating Expenses ( | UE) | ) |
|---------------------------------|-----|---|
|---------------------------------|-----|---|

Mode

**Total** 

**Demand Response** 

Operating

**Expenses** 

\$270,708

\$270,708

# Sources of Operating Funds Expended

| Total Operating<br>Funds Expended | \$270,708 |
|-----------------------------------|-----------|
| Local Government                  | \$21,052  |
| State Government                  | \$0       |
| Directly Generated                | \$117,861 |
| Federal Government                | \$131,795 |

### **Operating Funding Sources**

Directly Generated
Federal Government

Local Government

State Government



## **Sources of Capital Funds