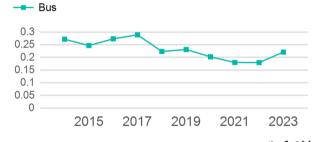

| 2                            | 0                                   | 38,356                          | 3,366                                 |

| Metrics | Service E  | Service Efficiency |             | Service Effectiveness |            |  |  |
|---------|------------|--------------------|-------------|-----------------------|------------|--|--|
| Mode    | OE per VRM | OE per VRH         | UPT per VRM | UPT per VRH           | OE per UPT |  |  |
| Bus     | \$5.26     | \$59.98            | 0.2         | 2.5                   | \$23.82    |  |  |
| Total   | \$5.26     | \$59.98            | 0.2         | 2.5                   | \$23.82    |  |  |

### Operating Expenses per Vehicle Revenue Mile



#### Unlinked Passenger Trip per Vehicle Revenue Mile



p. 1 of 2

# 2023 Annual Agency Profile - City of Glasgow (NTD ID 41083)

# 2023 Funding Breakdown

|       | Summary of Operating Expenses (O    | Sources of Operating Funds Expended |                                                                                  | Operating Funding Sources      |                                                                         |             |
|-------|-------------------------------------|-------------------------------------|----------------------------------------------------------------------------------|--------------------------------|-------------------------------------------------------------------------|-------------|
| Mode  | Operating<br>Expenses               | Fare<br>Revenues                    | Directly Generated<br>Federal Go