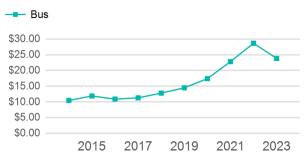

366                                 |
| Total | 8,475                                    | 2                            | 0                                   | 38,356                          | 3,366                                 |

| Metrics | Service E  | Service Efficiency |             | Service Effectiveness |            |  |  |
|---------|------------|--------------------|-------------|-----------------------|------------|--|--|
| Mode    | OE per VRM | OE per VRH         | UPT per VRM | UPT per VRH           | OE per UPT |  |  |
| Bus     | \$5.26     | \$59.98            | 0.2         | 2.5                   | \$23.82    |  |  |
| Total   | \$5.26     | \$59.98            | 0.2         | 2.5                   | \$23.82    |  |  |

### Operating Expenses per Vehicle Revenue Mile



#### Unlinked Passenger Trip per Vehicle Revenue Mile



p. 1 of 2

# 2023 Annual Agency Profile - City of Glasgow (NTD ID 41083)

# 2023 Funding Breakdown

|       | Summary of Operating Expenses (O    | Sources of Operating Funds Expended |                                                                                  | Operating Funding Sources      |                                                                         |             |
|-------|-------------------------------------|-------------------------------------|----------------------------------------------------------------------------------|--------------------------------|-------------------------------------------------------------------------|-------------|
| Mode  | Operating<br>Expenses               | Fare<br>Reven