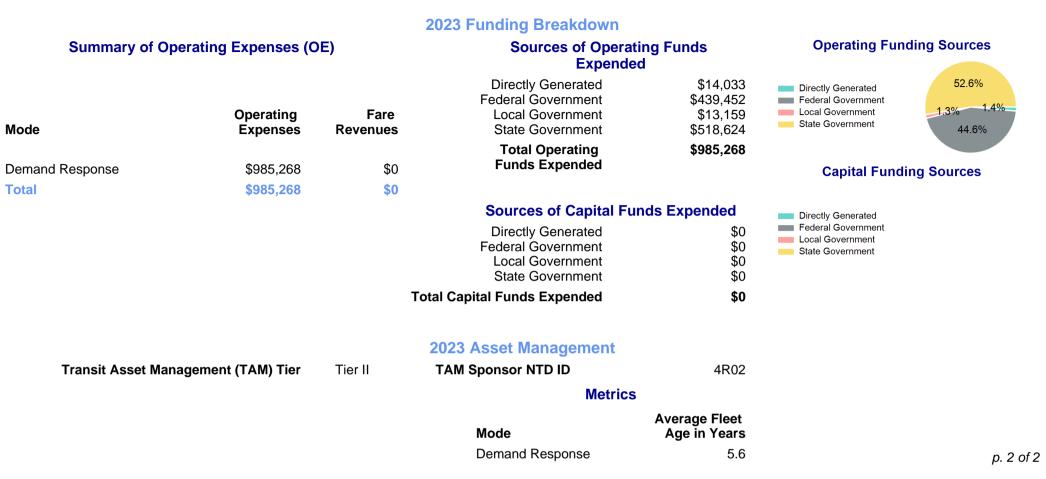

| Mailing Address:                     | 16859 NE CA<br>BLOUNTSTO                 | YSON ST                      |                                                                          | County Cenic                    |                                       |                   | tion, Inc. (NTD ID 41091)                                         |
|--------------------------------------|------------------------------------------|------------------------------|--------------------------------------------------------------------------|---------------------------------|---------------------------------------|-------------------|-------------------------------------------------------------------|
|                                      |                                          |                              |                                                                          | Service Cons                    | sumed                                 |                   |                                                                   |
|                                      |                                          |                              |                                                                          | Annual Unlink                   | ced Trips (UPT)                       | 11,416            | Operating Expenses per Vehicle Revenue Mile<br>—— Demand Response |
| Assets                               |                                          |                              | Service Supplied                                                         |                                 |                                       | \$100.00          |                                                                   |
| Revenue Vehicles<br>Service Vehicles | 14                                       |                              | Annual Vehicle Revenue Miles (VRM)<br>Annual Vehicle Revenue Hours (VRH) |                                 |                                       | 201,601<br>11,777 | \$80.00<br>\$60.00<br>\$40.00                                     |
| Facilities                           | Modal                                    |                              | Vehicles Operated in Maximum Service (VOMS)<br>Characteristics           |                                 |                                       | 14                | \$20.00<br>\$0.00<br>2015 2017 2019 2021 2023                     |
| Mode                                 | Annual<br>Unlinked<br>Passenger<br>Trips | Directly<br>Operated<br>VOMS | Purchased<br>Transportation<br>VOMS                                      | Annual Vehicle<br>Revenue Miles | Annual<br>Vehicle<br>Revenue<br>Hours |                   | Unlinked Passenger Trip per Vehicle Revenue<br>Mile               |
| Demand Response                      | 11,416                                   | 14                           | 0                                                                        | 201,601                         | 11,777                                |                   | Demand Response                                                   |
| Total                                | 11,416                                   | 14                           | 0                                                                        | 201,601                         | 11,777                                |                   | 0.08                                                              |
| Metrics                              | Service E                                | fficiency                    | Service Effectiveness                                                    |                                 |                                       |                   | 0.04                                                              |
| Mode                                 | OE per VRM                               | OE per VRH                   | UPT per VRM                                                              | UPT per VRH                     | OE per UPT                            |                   | 0.02                                                              |
| Demand Response                      | \$4.89                                   | \$83.66                      | 0.1                                                                      | 1.0                             | \$86.31                               |                   | 0 2015 2017 2019 2021 2023                                        |
| Total                                | \$4.89                                   | \$83.66                      | 0.1                                                                      | 1.0                             | \$86.31                               |                   | p. 1 of 2                                                         |