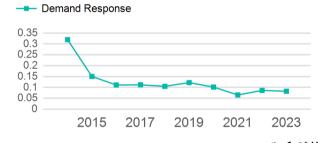

| 28                           | 0                                   | 705,576                         | 54,919                                |

| Metrics         | Service E  | Service Efficiency |             | Service Effectiveness |            |  |
|-----------------|------------|--------------------|-------------|-----------------------|------------|--|
| Mode            | OE per VRM | OE per VRH         | UPT per VRM | UPT per VRH           | OE per UPT |  |
| Demand Response | \$2.12     | \$27.27            | 0.1         | 1.1                   | \$25.92    |  |
| Total           | \$2.12     | \$27.27            | 0.1         | 1.1                   | \$25.92    |  |

## Operating Expenses per Vehicle Revenue Mile



#### Unlinked Passenger Trip per Vehicle Revenue Mile



p. 1 of 2

# 2023 Annual Agency Profile - Northeast KY Area Development Council (NTD ID 41094)

## 2023 Funding Breakdown

| Summary of Ope | rating Ex | penses | (OE) | ) |
|----------------|-----------|--------|------|---|
|----------------|-----------|--------|------|---|

Mode

**Total** 

**Demand Response** 

Operating

**Expenses** 

\$1,497,792

\$1,497,792

# Sources of Operating Funds Expended

| Directly Generated Federal Government Local Government State Government | \$29,014<br>\$1,173,764<br>\$295,014<br>\$0 |
|-------------------------------------------------------------------------|---------------------------------------------|
| Total Operating                                                         | \$1.497.792                                 |

# Funds Expended Car

#