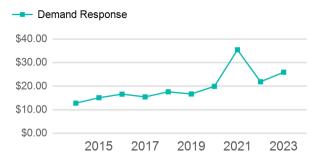

|
| Total           | 57,783                                   | 28                           | 0                                   | 705,576                         | 54,919                                |

| Metrics         | Service E  | Service Efficiency |             | Service Effectiveness |            |  |
|-----------------|------------|--------------------|-------------|-----------------------|------------|--|
| Mode            | OE per VRM | OE per VRH         | UPT per VRM | UPT per VRH           | OE per UPT |  |
| Demand Response | \$2.12     | \$27.27            | 0.1         | 1.1                   | \$25.92    |  |
| Total           | \$2.12     | \$27.27            | 0.1         | 1.1                   | \$25.92    |  |

## Operating Expenses per Vehicle Revenue Mile



#### Unlinked Passenger Trip per Vehicle Revenue Mile



p. 1 of 2

# 2023 Annual Agency Profile - Northeast KY Area Development Council (NTD ID 41094)

## 2023 Funding Breakdown

| Summary of Ope | rating Ex | penses | (OE) | ) |
|----------------|-----------|--------|------|---|
|----------------|-----------|--------|------|---|

Mode

**Total** 

**Demand Response** 

Operating

**Expenses** 

\$1,497,792

\$1,497,792

# Sources of Operating Funds Expended

| Directly Generated Federal Government Local Government State Government | \$29,014<br>\$1,173,764<br>\$295,014<br>\$0 |
|-------------------------------------------------------------------------|---------------------------------------------|
| Total Operating                                                         | \$1.497.792