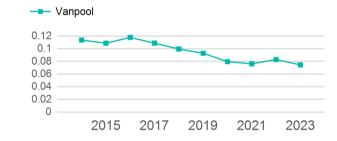

| Metrics | Service Efficiency |            | Service Effectiveness |             |            |  |
|---------|--------------------|------------|-----------------------|-------------|------------|--|
| Mode    | OE per VRM         | OE per VRH | UPT per VRM           | UPT per VRH | OE per UPT |  |
| Vanpool | \$0.76             | \$38.26    | 0.1                   | 3.8         | \$10.14    |  |
| Total   | \$0.76             | \$38.26    | 0.1                   | 3.8         | \$10.14    |  |

#### Unlinked Passenger Trip per Vehicle Revenue Mile

p. 1 of 2