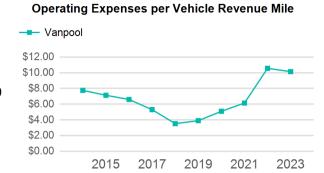

| Metrics | Service Efficiency |            | Service Effectiveness |             |            |  |
|---------|--------------------|------------|-----------------------|-------------|------------|--|
| Mode    | OE per VRM         | OE per VRH | UPT per VRM           | UPT per VRH | OE per UPT |  |
| Vanpool | \$0.76             | \$38.26    | 0.1                   | 3.8         | \$10.14    |  |
| Total   | \$0.76             | \$38.26    | 0.1                   | 3.8         | \$10.14    |  |