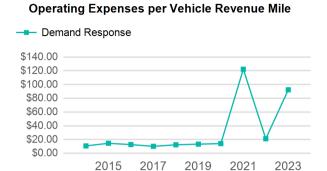

| Metrics         | Service E  | Service Efficiency |             | Service Effectiveness |            |  |  |
|-----------------|------------|--------------------|-------------|-----------------------|------------|--|--|
| Mode            | OE per VRM | OE per VRH         | UPT per VRM | UPT per VRH           | OE per UPT |  |  |
| Demand Response | \$11.69    | \$35.94            | 0.1         | 0.4                   | \$92.40    |  |  |
| Total           | \$11.69    | \$35.94            | 0.1         | 0.4                   | \$92.40    |  |  |