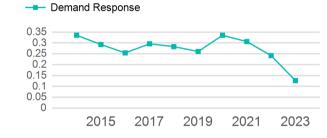

| 1,024                                    | 0                            | 2                                   | 8,096                           | 2,633                                 |

| Metrics         | Service E  | Service Efficiency |             | Service Effectiveness |            |  |  |
|-----------------|------------|--------------------|-------------|-----------------------|------------|--|--|
| Mode            | OE per VRM | OE per VRH         | UPT per VRM | UPT per VRH           | OE per UPT |  |  |
| Demand Response | \$11.69    | \$35.94            | 0.1         | 0.4                   | \$92.40    |  |  |
| Total           | \$11.69    | \$35.94            | 0.1         | 0.4                   | \$92.40    |  |  |

#### Unlinked Passenger Trip per Vehicle Revenue Mile



p. 1 of 2

# 2023 Annual Agency Profile - Telfair County (NTD ID 41099)

## **2023 Funding Breakdown**

| Summary of Operating Expenses (OE) |                       |                  | Sources of Operating Funds Expended                                              |                                      | Operating Funding Sources                                               |                        |
|------------------------------------|-----------------------|------------------|----------------------------------------------------------------------------------|--------------------------------------|-------------------------------------------------------------------------|------------------------|
| Mode                               | Operating<br>Expenses | Fare<br>Revenues | Direct