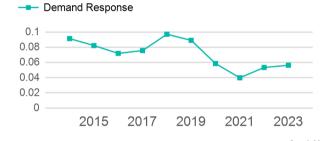

| 0                                   | 47,056                          | 2,090                                 |  |

| Metrics         | Service E  | Service Efficiency |             | Service Effectiveness |            |  |  |
|-----------------|------------|--------------------|-------------|-----------------------|------------|--|--|
| Mode            | OE per VRM | OE per VRH         | UPT per VRM | UPT per VRH           | OE per UPT |  |  |
| Demand Response | \$2.54     | \$57.13            | 0.1         | 1.3                   | \$45.03    |  |  |
| Total           | \$2.54     | \$57.13            | 0.1         | 1.3                   | \$45.03    |  |  |

#### Operating Expenses per Vehicle Revenue Mile



# Unlinked Passenger Trip per Vehicle Revenue Mile



p. 1 of 2

## 2023 Annual Agency Profile - Wheeler County (NTD ID 41103)

### 2023 Funding Breakdown

| Summary of Operating Expenses (OE) |                       | Sources of Operating Funds<br>Expended |                                                                                  | Operating Funding Sources              |                                                                         |                        |  |
|------------------------------------|-----------------------|----------------------------------------|----------------------------------------------------------------------------------|----------------------------------------|-------------------------------------------------------------------------|------------------------|--|
| Mode