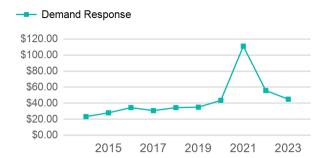

| 2,652                                    | 2                            | 0                                   | 47,056                          | 2,090                                 |  |

| Metrics         | Service E  | Service Efficiency |             | Service Effectiveness |            |  |  |
|-----------------|------------|--------------------|-------------|-----------------------|------------|--|--|
| Mode            | OE per VRM | OE per VRH         | UPT per VRM | UPT per VRH           | OE per UPT |  |  |
| Demand Response | \$2.54     | \$57.13            | 0.1         | 1.3                   | \$45.03    |  |  |
| Total           | \$2.54     | \$57.13            | 0.1         | 1.3                   | \$45.03    |  |  |

#### Operating Expenses per Vehicle Revenue Mile



# Unlinked Passenger Trip per Vehicle Revenue Mile



p. 1 of 2

## 2023 Annual Agency Profile - Wheeler County (NTD ID 41103)

### 2023 Funding Breakdown

| Summary of Operating Expenses (OE) |                       | Sources of Operating Funds<br>Expended |                                                                                  | Operating Funding Sources              |                                                                         |                        |  |
|------------------------------------|-----------------------|----------------------------------------|----------------------------------------------------------------------------------|----------------------------------------|-------------------------------------------------------------------------|-----------