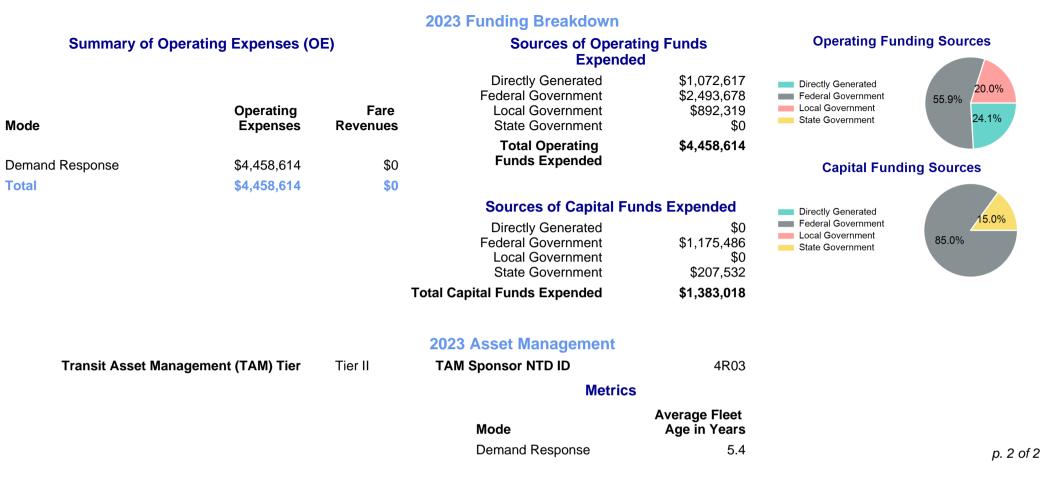

## 2023 Annual Agency Profile - Coastal Regional Commission (NTD ID 41112)

| Mailing Address: | 1181 COASTAL DR SW<br>DARIEN, GA         |                              | Website: https://www.coastalrc.ga.gov/transportation |                                 |                                       |           |                                                                   |
|------------------|------------------------------------------|------------------------------|------------------------------------------------------|---------------------------------|---------------------------------------|-----------|-------------------------------------------------------------------|
|                  |                                          |                              |                                                      | Service Cons                    | sumed                                 |           |                                                                   |
|                  |                                          |                              |                                                      | Annual Unlink                   | ed Trips (UPT)                        | 94,307    | Operating Expenses per Vehicle Revenue Mile<br>—— Demand Response |
|                  | Assets                                   |                              | Service Supplied                                     |                                 |                                       |           | \$80.00                                                           |
| Revenue Vehicles | 5                                        | 6                            |                                                      |                                 |                                       | 1,025,028 | \$60.00                                                           |
| Service Vehicles |                                          |                              | Annual Vehicle Revenue Hours (VRH) 6                 |                                 |                                       | 62,962    | \$40.00                                                           |
| Facilities       |                                          |                              | Vehicles Operated in Maximum Service (VOMS) 59       |                                 |                                       | 59        | \$20.00                                                           |
|                  |                                          | Modal                        | Characteristics                                      | haracteristics                  |                                       |           | \$0.00 2015 2017 2019 2021 2023                                   |
| Mode             | Annual<br>Unlinked<br>Passenger<br>Trips | Directly<br>Operated<br>VOMS | Purchased<br>Transportation<br>VOMS                  | Annual Vehicle<br>Revenue Miles | Annual<br>Vehicle<br>Revenue<br>Hours |           | Unlinked Passenger Trip per Vehicle Revenue<br>Mile               |
| Demand Response  | 94,307                                   | 59                           | 0                                                    | 1,025,028                       | 62,962                                |           | Demand Response                                                   |
| Total            | 94,307                                   | 59                           | 0                                                    | 1,025,028                       | 62,962                                |           | 0.1                                                               |
| Metrics          | Service E                                | fficiency                    | Service Effectiveness                                |                                 |                                       |           | 0.06                                                              |
| Mode             | OE per VRM                               | OE per VRH                   | UPT per VRM                                          | UPT per VRH                     | OE per UPT                            |           | 0.02                                                              |
| Demand Response  | \$4.35                                   | \$70.81                      | 0.1                                                  | 1.5                             | \$47.28                               |           | 0 2015 2017 2019 2021 2023                                        |
| Total            | \$4.35                                   | \$70.81                      | 0.1                                                  | 1.5                             | \$47.28                               |           | p. 1 of                                                           |