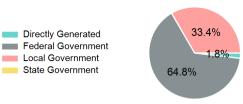

### **Sources of Operating Funds** Expended

| \$1,600,044             |
|-------------------------|
| \$534,427<br>\$0        |
| \$29,457<br>\$1,036,160 |
|                         |

#### **Operating Funding Sources**