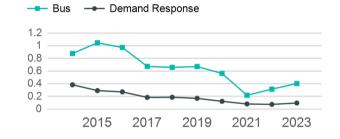

| 25,379                                |

| Metrics                | Service Efficiency |                    | Service Effectiveness |             |                    |
|------------------------|--------------------|--------------------|-----------------------|-------------|--------------------|
| Mode                   | OE per VRM         | OE per VRH         | UPT per VRM           | UPT per VRH | OE per UPT         |
| Bus<br>Demand Response | \$4.76<br>\$3.67   | \$95.34<br>\$29.28 | 0.4<br>0.1            | 8.1<br>0.8  | \$11.84<br>\$38.29 |
| Total                  | \$4.46             | \$63.05            | 0.3                   | 4.5         | \$14.04            |

# Operating Expenses per Vehicle Revenue Mile



# Unlinked Passenger Trip per Vehicle Revenue Mile



p. 1 of 2

## 2023 Annual Agency Profile - City of Frankfort (NTD ID 41120)

## 2023 Funding Breakdown

| Summary o | Operating Ex | penses (OE) |
|-----------|--------------|-------------|
|-----------|--------------|-------------|

Mode

**Demand Response** 

Bus

**Total** 

Operating

**Expenses** 

\$1,236,705

\$1,600,044

\$363,339

### **Sources of Operating Funds** Expended

| \$1,600,044             |
|-------------------------|
| \$534,427<br>\$0        |
| \$29,457<br>\$1,036,160 |
|                         |

#### **Operating Funding Sources**



## **Capital Funding Sources**



\$0 State Government **Total Capital Funds Expended** \$0 Directly Generated Federal Government Local Government State Government

#### **2023 Asset Management**

**Transit Asset Management (TAM) Ti