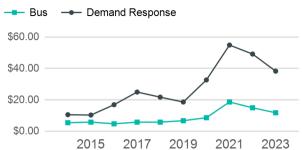

| 358,628                         | 25,379                                |

| Metrics                | Service Efficiency |                    | Service Effectiveness |             |                    |
|------------------------|--------------------|--------------------|-----------------------|-------------|--------------------|
| Mode                   | OE per VRM         | OE per VRH         | UPT per VRM           | UPT per VRH | OE per UPT         |
| Bus<br>Demand Response | \$4.76<br>\$3.67   | \$95.34<br>\$29.28 | 0.4<br>0.1            | 8.1<br>0.8  | \$11.84<br>\$38.29 |
| Total                  | \$4.46             | \$63.05            | 0.3                   | 4.5         | \$14.04            |

# Operating Expenses per Vehicle Revenue Mile



# Unlinked Passenger Trip per Vehicle Revenue Mile



p. 1 of 2

## 2023 Annual Agency Profile - City of Frankfort (NTD ID 41120)

## 2023 Funding Breakdown

| Summary o | Operating Ex | penses (OE) |
|-----------|--------------|-------------|
|-----------|--------------|-------------|

Mode

**Demand Response** 

Bus

**Total** 

Operating

**Expenses** 

\$1,236,705

\$1,600,044

\$363,339

### **Sources of Operating Funds** Expended

| \$1,600,044             |
|-------------------------|
| \$534,427<br>\$0        |
| \$29,457<br>\$1,036,160 |
|                         |

#### **Operating Funding Sources**



## **Capital Funding Sources**



\$0 State Government **Total Capital Funds Expended** \$0 Directly Generated Federal Government Local Government State Government

#### **2023 A