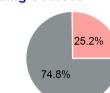

# Sources of Operating Funds Expended

| Total Operating    | \$1,438,299 |
|--------------------|-------------|
| State Government   | \$33,399    |
| Local Government   | \$189,099   |
| Federal Government | \$1,136,626 |
| Directly Generated | \$79,175    |
|                    |             |