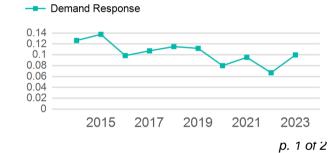

# Unlinked Passenger Trip per Vehicle Revenue Mile

2019

2021

2023

2017

2015