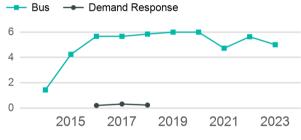

| Metrics                | Service Efficiency |                   | Service Effectiveness |             |                  |
|------------------------|--------------------|-------------------|-----------------------|-------------|------------------|
| Mode                   | OE per VRM         | OE per VRH        | UPT per VRM           | UPT per VRH | OE per UPT       |
| Bus<br>Demand Response | \$8.05<br>\$0.00   | \$91.73<br>\$0.00 | 5.0<br>0.0            | 57.0<br>0.0 | \$1.61<br>\$0.00 |
| Total                  | \$8.05             | \$91.73           | 5.0                   | 57.0        | \$1.61           |