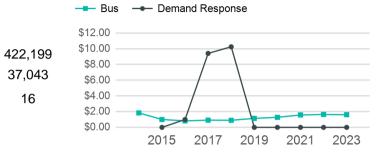

| Metrics                | Service Efficiency |                   | Service Effectiveness |             |                  |
|------------------------|--------------------|-------------------|-----------------------|-------------|------------------|
| Mode                   | OE per VRM         | OE per VRH        | UPT per VRM           | UPT per VRH | OE per UPT       |
| Bus<br>Demand Response | \$8.05<br>\$0.00   | \$91.73<br>\$0.00 | 5.0<br>0.0            | 57.0<br>0.0 | \$1.61<br>\$0.00 |
| Total                  | \$8.05             | \$91.73           | 5.0                   | 57.0        | \$1.61           |