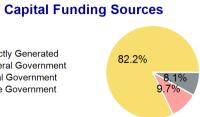

## **Sources of Capital Funds Expended**

| Directly Generated | \$0      |
|--------------------|----------|
| Federal Government | \$1,815  |
| Local Government   | \$2,158  |
| State Government   | \$18,333 |
|                    |          |

# State Government

Directly Generated

Federal Government Local Government

**Total Capital Funds Expended** \$22,306