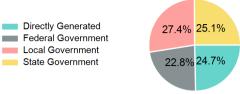

### **Sources of Operating Funds Expended**

| Total Operating<br>Funds Expended                          | \$426,528                          |
|------------------------------------------------------------|------------------------------------|
| Federal Government<br>Local Government<br>State Government | \$97,363<br>\$116,870<br>\$107,011 |
| Directly Generated                                         | \$105,284                          |
|                                                            |                                    |

#### **Operating Funding Sources**