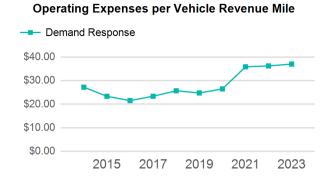

| Metrics Service |            | fficiency  | Service Effectiveness |             |            |
|-----------------|------------|------------|-----------------------|-------------|------------|
| Mode            | OE per VRM | OE per VRH | UPT per VRM           | UPT per VRH | OE per UPT |
| Demand Response | \$2.06     | \$50.64    | 0.1                   | 1.4         | \$37.01    |
| Total           | \$2.06     | \$50.64    | 0.1                   | 1.4         | \$37.01    |