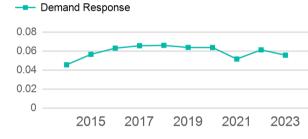

| 8,423                                 |
| Total           | 11.526                                   | 5                            | 0                                   | 206.846                         | 8.423                                 |

| Metrics Service |            | fficiency  | Service Effectiveness |             |            |
|-----------------|------------|------------|-----------------------|-------------|------------|
| Mode            | OE per VRM | OE per VRH | UPT per VRM           | UPT per VRH | OE per UPT |
| Demand Response | \$2.06     | \$50.64    | 0.1                   | 1.4         | \$37.01    |
| Total           | \$2.06     | \$50.64    | 0.1                   | 1.4         | \$37.01    |

#### Unlinked Passenger Trip per Vehicle Revenue Mile



p. 1 of 2

# 2023 Annual Agency Profile - Alleghany County (NTD ID 41137)

### 2023 Funding Breakdown

| Summary o | f Operating | Expenses ( | (OE) |
|-----------|-------------|------------|------|
|-----------|-------------|------------|------|

### **Sources of Operating Funds Expended**

| Total Operating<br>Funds Expended                          | \$426,528                          |
|------------------------------------------------------------|------------------------------------|
| Federal Government<br>Local Government<br>State Government | \$97,363<br>\$116,870<br>\$107,011 |
| Directly Generated                                         | \$105,284                          |
|                                                            |                                    |

####