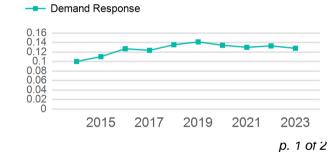

| Metrics         | Service E  | Service Efficiency |             | Service Effectiveness |            |  |  |
|-----------------|------------|--------------------|-------------|-----------------------|------------|--|--|
| Mode            | OE per VRM | OE per VRH         | UPT per VRM | UPT per VRH           | OE per UPT |  |  |
| Demand Response | \$4.67     | \$46.47            | 0.1         | 1.3                   | \$36.49    |  |  |
| Total           | \$4.67     | \$46.47            | 0.1         | 1.3                   | \$36.49    |  |  |