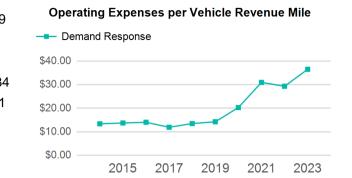

| Metrics         | Service E  | Service Efficiency |             | Service Effectiveness |            |  |  |
|-----------------|------------|--------------------|-------------|-----------------------|------------|--|--|
| Mode            | OE per VRM | OE per VRH         | UPT per VRM | UPT per VRH           | OE per UPT |  |  |
| Demand Response | \$4.67     | \$46.47            | 0.1         | 1.3                   | \$36.49    |  |  |
| Total           | \$4.67     | \$46.47            | 0.1         | 1.3                   | \$36.49    |  |  |